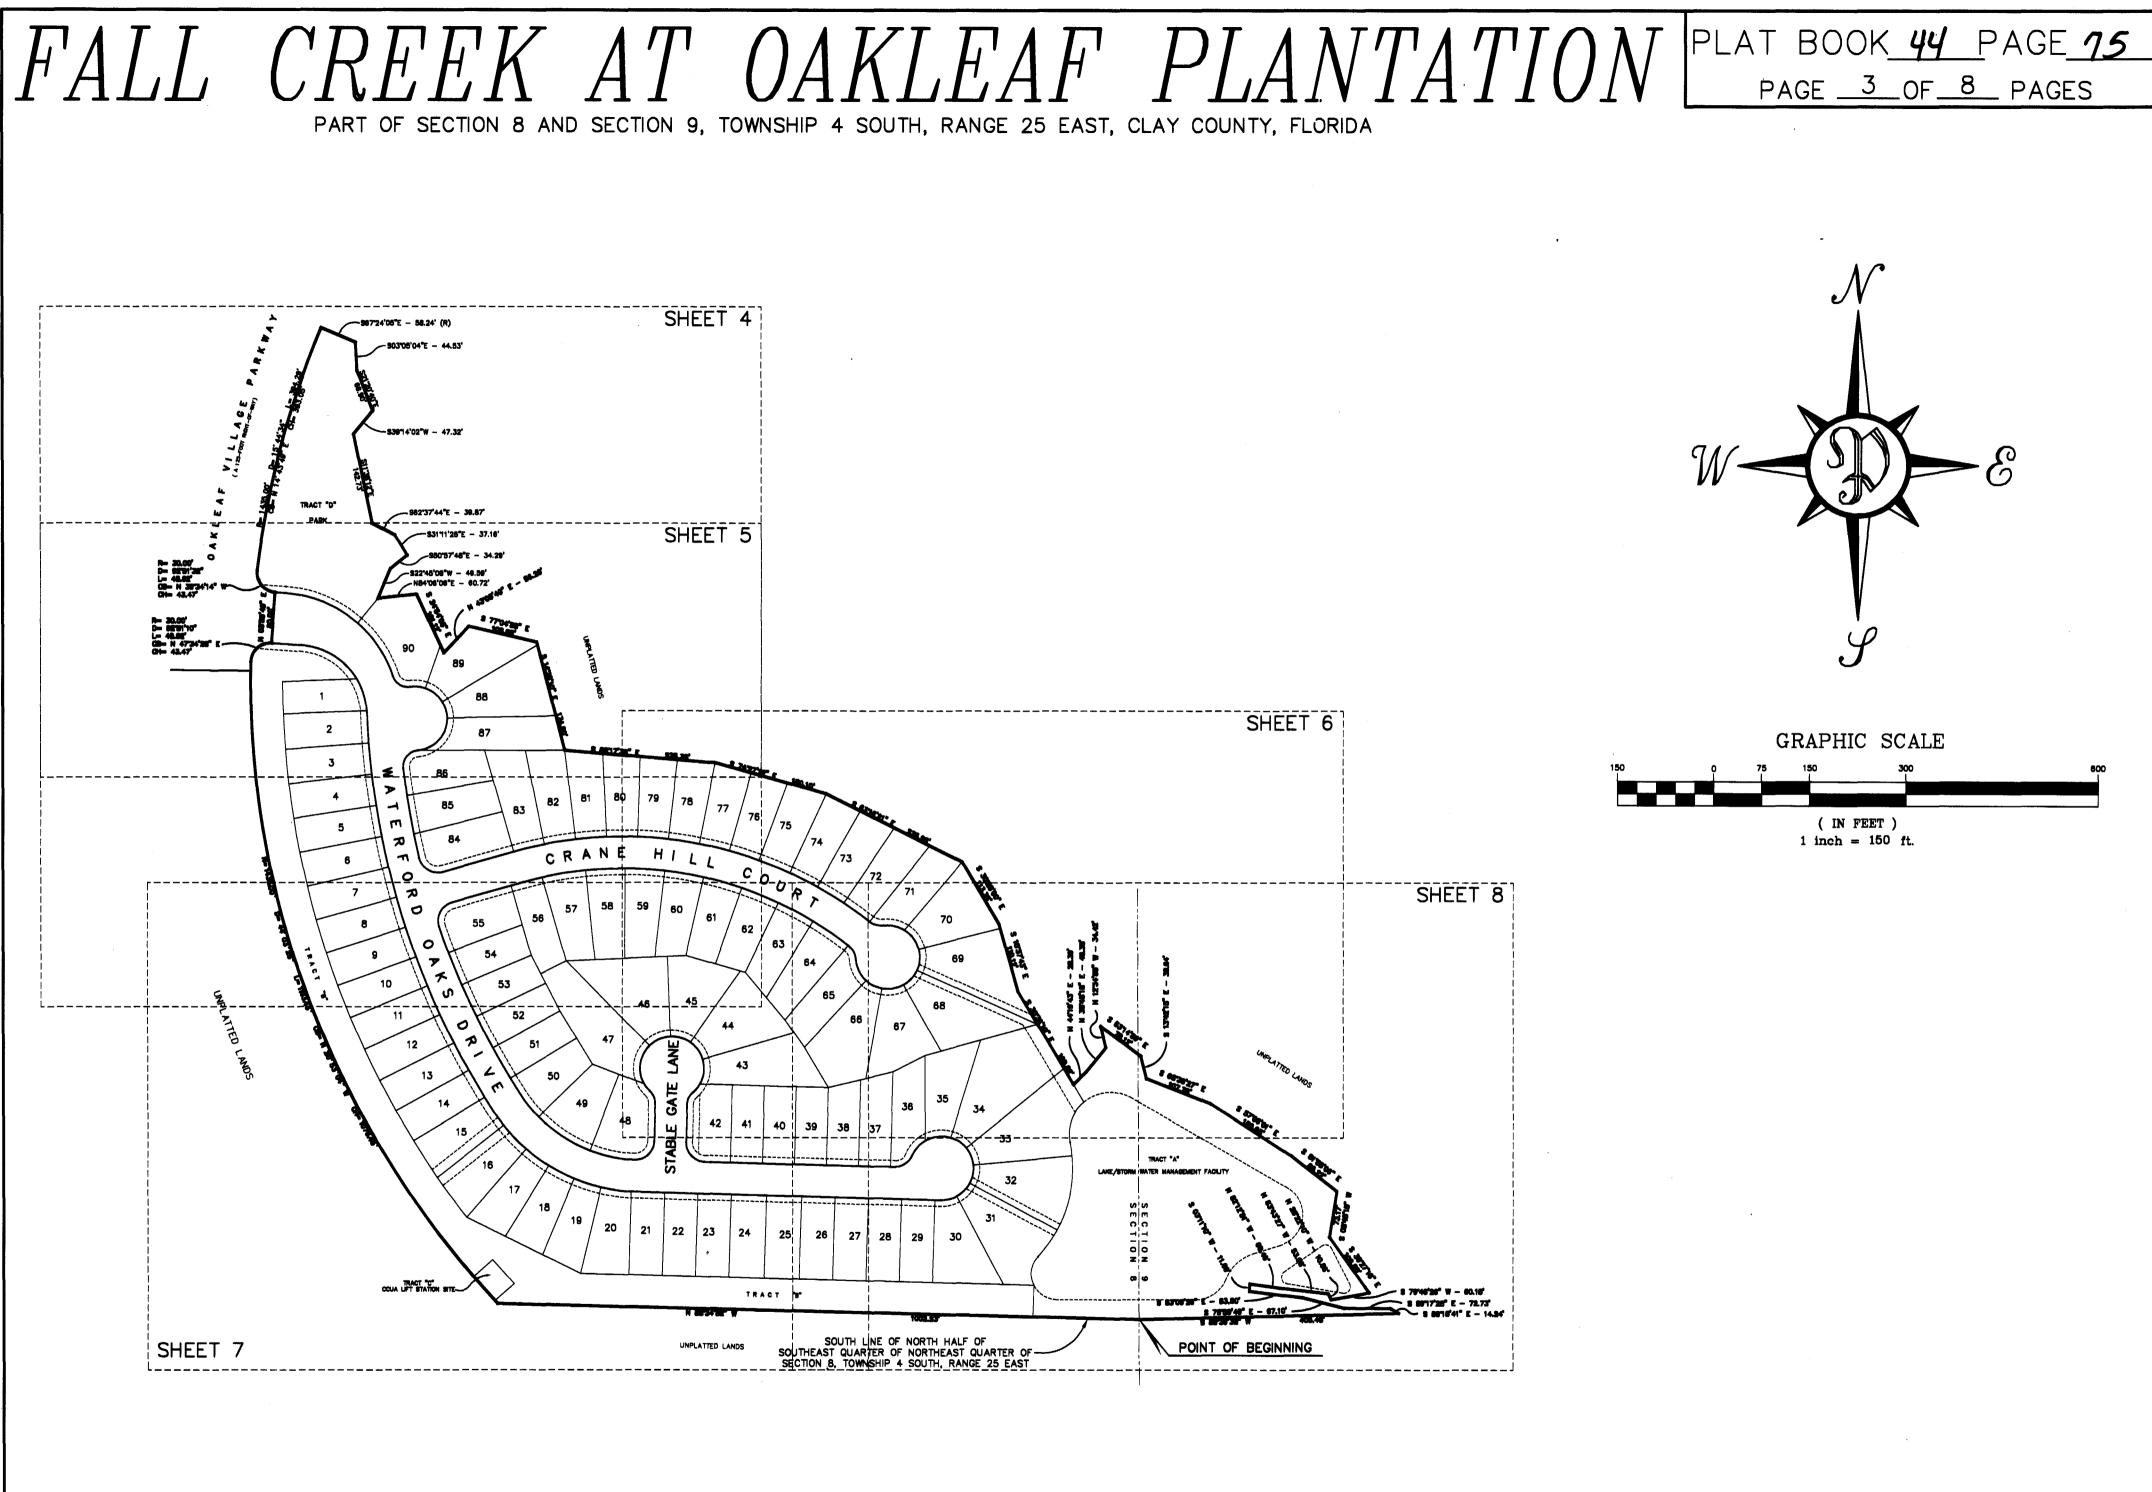

# L'UREEK AT OAKLEAF PLANTATION PLAT BOOK 44 PAGE 74 PART OF SECTION 8 AND SECTION 9, TOWNSHIP 4 SOUTH, RANGE 25 EAST, CLAY COUNTY, FLORIDA

#### ADOPTION AND DEDICATION :

This is to certify that OakLeaf Plantation, LLC, a Florida limited liability company, hereinafter "Dedicator", is the lawful owner of the lands described in the caption hereon, known as FALL CREEK AT OAKLEAF PLANTATION having caused the same to be surveyed and subdivided. This plat being made in accordance with said survey is hereby adopted as a true and correct plat of those lands. Waterford Oaks Drive, Crane HII Court, and Stable Gate Lane, shown hereon, hereinafter the "Streets", are hereby irrevocably dedicated to Clay County, its successors and assigns, and all drainage easements shown on this plat are hereby irrevocably dedicated to Clay County, its successors and assigns, and are subject to the following covenants which run with the lands:

Tracts "B" and "D" and Private Drainage Easements are hereby reserved unto the Dedicator, its successors and assigns.

Tract "C" and easements designated as "CCUA Utility Easements" are hereby irrevocably dedicated to Clay County Utility Authority (CCUA), its successors and assigns.