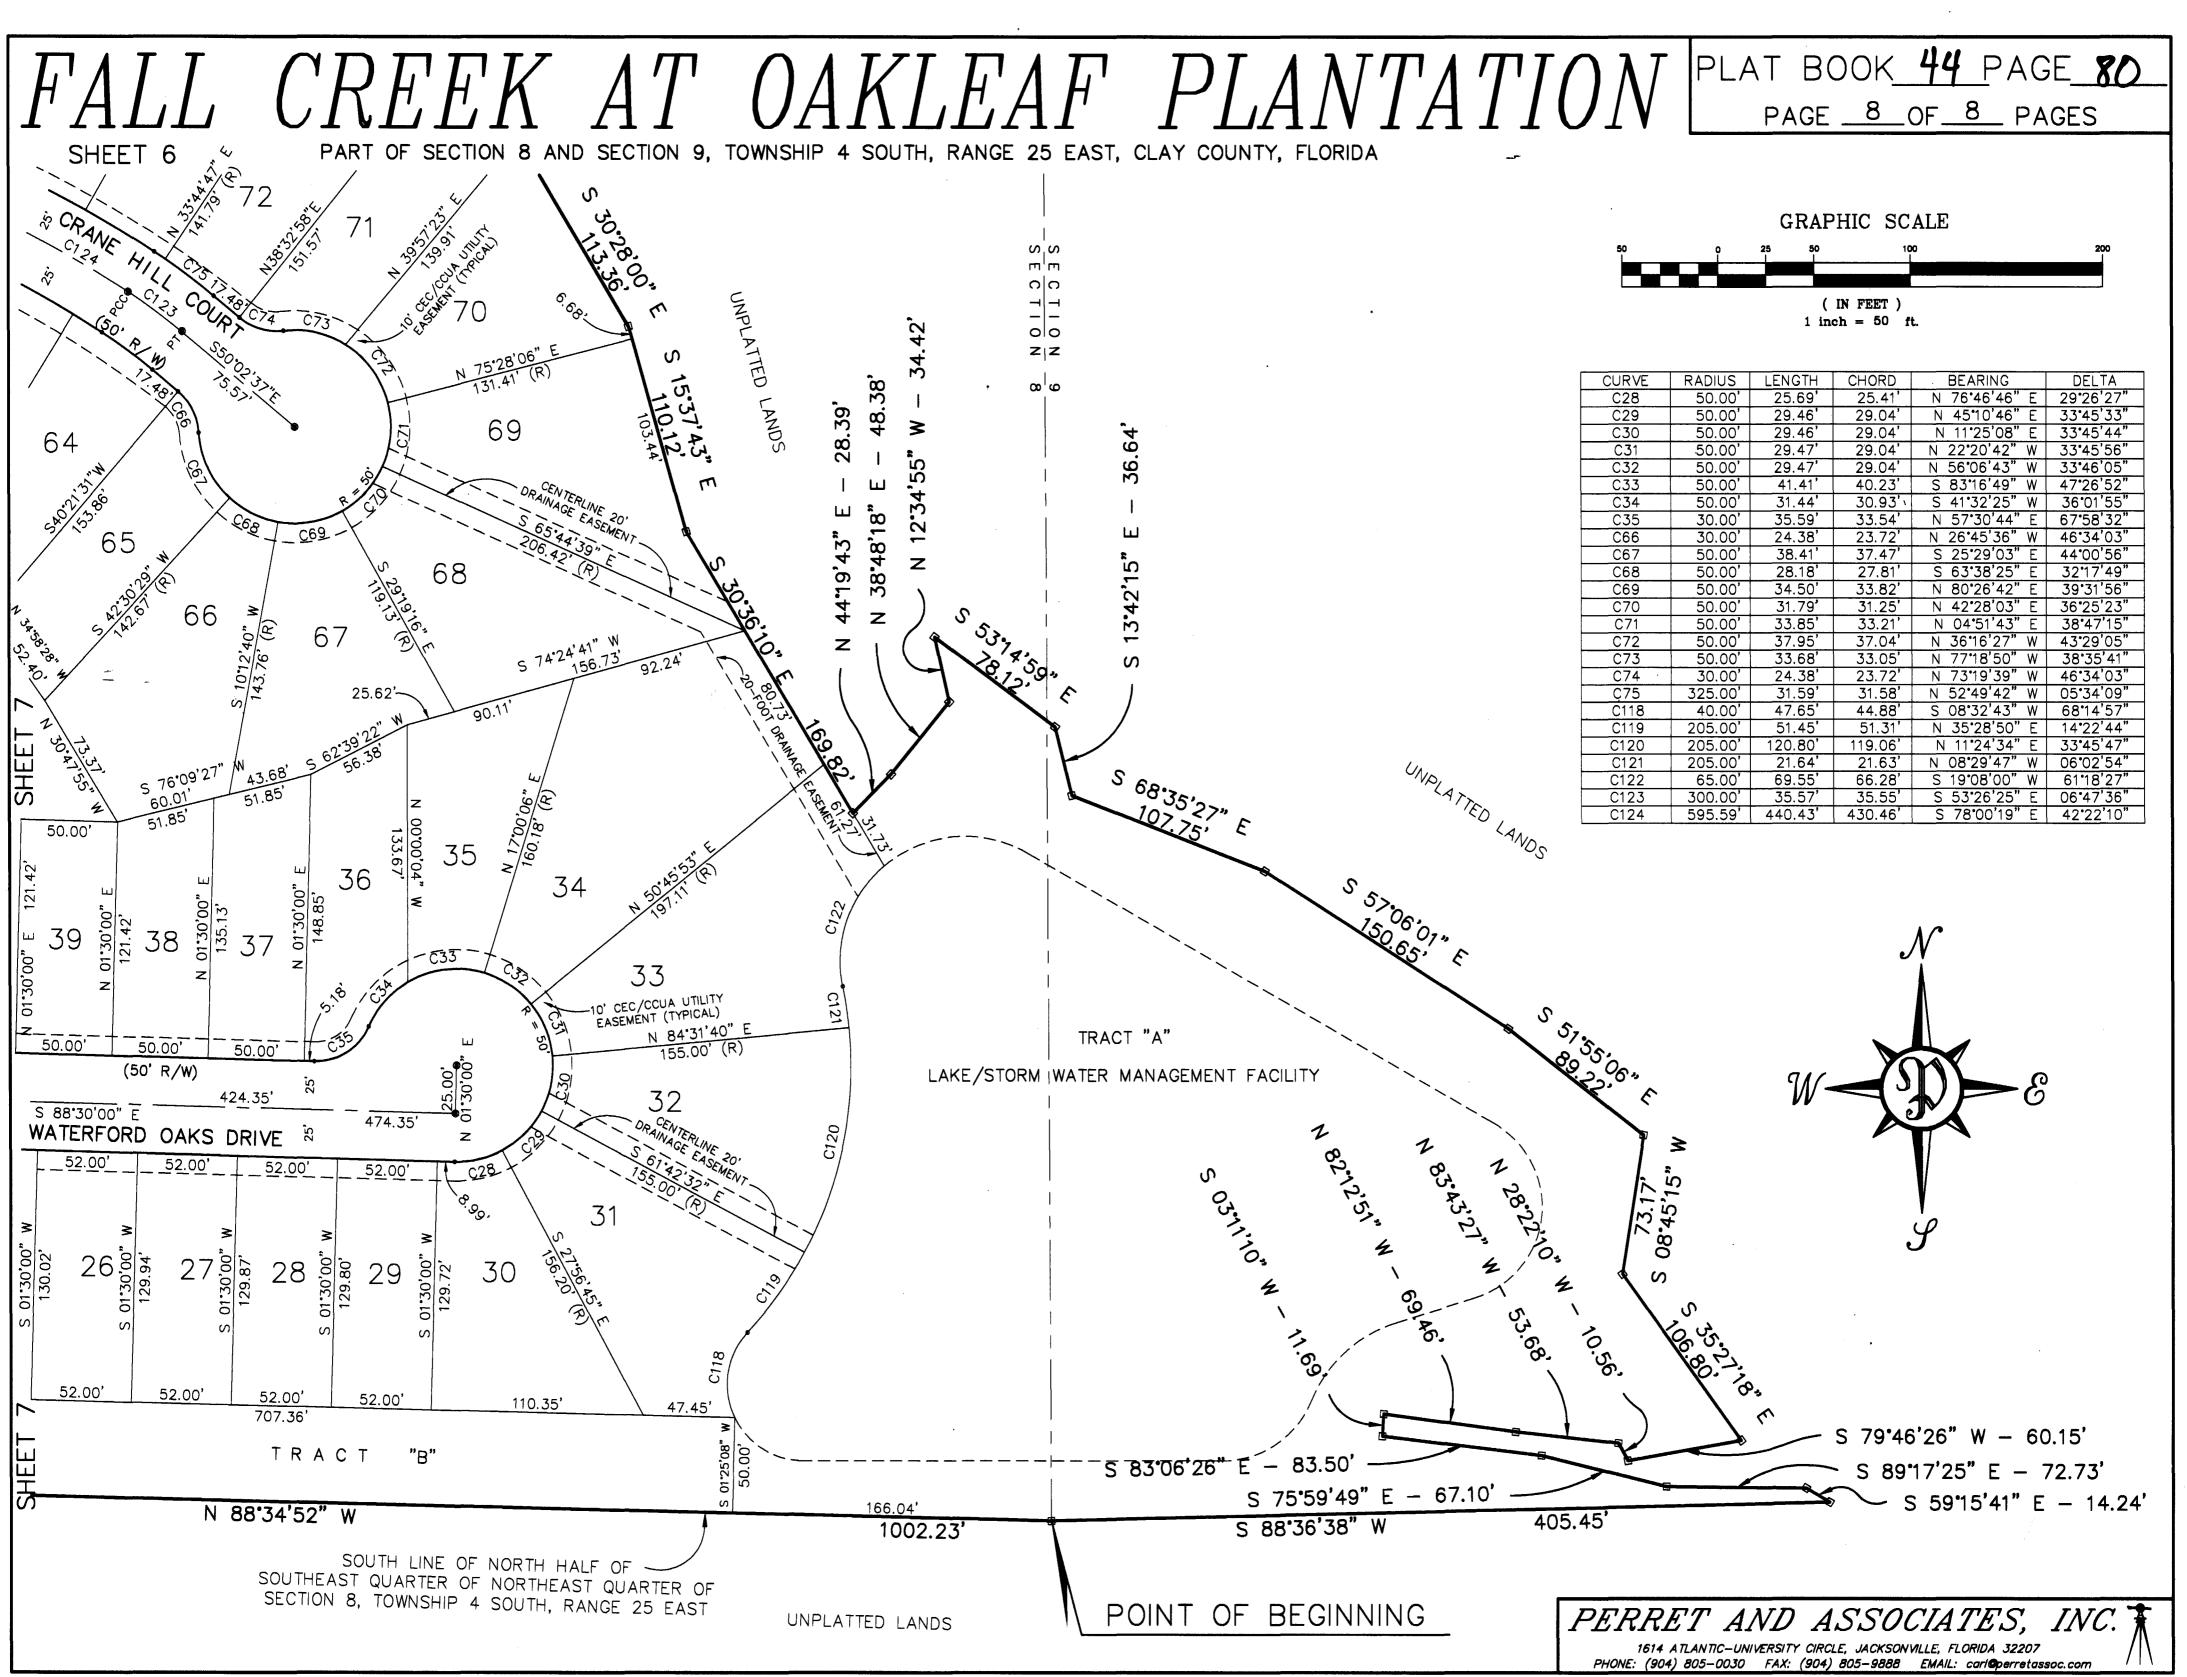

#### CAPTION :

A PARCEL OF LAND LYING IN AND BEING PART OF SECTION 8 AND SECTION 9. TOWNSHIP 4 SOUTH, RANGE 25 EAST, CLAY COUNTY, FLORIDA, BEING MORE PARTICULARLY DESCRIBED AS FOLLOWS:

BEGINNING AT THE INTERSECTION OF THE EAST LINE OF SAID SECTION 8, ALSO BEING THE WEST LINE OF SAID SECTION 9. WITH THE SOUTH LINE OF THE NORTH HALF OF THE SOUTHEAST QUARTER OF THE NORTHEAST QUARTER OF SAID SECTION 8; THENCE, ON SAID SOUTH LINE, NORTH 88 DEGREES 34 MINUTES 52 SECONDS WEST, 1002.23 FEET TO A POINT ON A CURVE, SAID POINT HAVING A RADIAL BEARING OF NORTH 47 DEGREES 05 MINUTES 13 SECONDS EAST; THENCE, NORTHWESTERLY AROUND AND ALONG A CURVE TO THE RIGHT HAVING A RADIUS OF 1435.00 FEET AND A CENTRAL ANGLE OF 44 DEGREES 03 MINUTES 26 SECONDS, AN ARC DISTANCE OF 1103.43 FEET (NORTH 20 DEGREES 53 MINUTES 04 SECONDS WEST, 1076.45 FEET, CHORD BEARING AND DISTANCE) TO A POINT OF COMPOUND CURVE ON THE EASTERLY RIGHT-OF-WAY LINE OF OAKLEAF VILLAGE PARKWAY, A 125-FOOT RIGHT-OF-WAY AS NOW ESTABLISHED; THENCE, ON SAID RIGHT-OF-WAY LINE AROUND AND ALONG A CURVE TO THE RIGHT HAVING A RADIUS OF 30.00 FEET AND A CENTRAL ANGLE OF 92 DEGREES 51 MINUTES 10 SECONDS, AN ARC DISTANCE OF 48.62 FEET (NORTH 47 DEGREES 34 MINUTES 25 SECONDS EAST, 43.47 FEET, CHORD BEARING AND DISTANCE) TO A POINT ON SAID CURVE: THENCE, ON SAID RIGHT-OF-WAY LINE, NORTH 03 DEGREES 59 MINUTES 49 SECONDS EAST, 80.00 FEET TO A POINT ON A CURVE; THENCE, ON SAID RIGHT-OF-WAY LINE AROUND AND ALONG A CURVE TO THE RIGHT HAVING A RADIUS OF 30.00 FEET AND A CENTRAL ANGLE OF 92 DEGREES 51 MINUTES 32 SECONDS, AN ARC DISTANCE OF 48.62 FEET (NORTH 39 DEGREES 34 MINUTES 14 SECONDS WEST, 43.47 FEET, CHORD BEARING AND DISTANCE) TO A POINT OF COMPOUND CURVE; THENCE, ON SAID RIGHT-OF-WAY LINE AROUND AND ALONG A CURVE TO THE RIGHT HAVING A RADIUS OF 1435.00 FEET AND A CENTRAL ANGLE OF 15 DEGREES 44 MINUTES 34 SECONDS, AN ARC DISTANCE OF 394.29 FEET (NORTH 14 DEGREES 43 MINUTES 49 SECONDS EAST, 393.05 FEET, CHORD BEARING AND DISTANCE) TO A POINT ON SAID CURVE; THENCE, RADIAL TO SAID CURVE, SOUTH 67 DEGREES 24 MINUTES 05 SECONDS EAST, 58.24 FEET; THENCE, SOUTH 03 DEGREES 05 MINUTES 04 SECONDS EAST, 44.53 FEET; THENCE, SOUTH 21 DEGREES 20 MINUTES 40 SECONDS EAST, 66.90 FEET; THENCE, SOUTH 39 DEGREES 14 MINUTES 02 SECONDS WEST, 47.32 FEET; THENCE, SOUTH 11 DEGREES 38 MINUTES 12 SECONDS EAST, 142.73 FEET; THENCE, SOUTH 62 DEGREES 37 MINUTES 44 SECONDS EAST, 39.87 FEET; THENCE, SOUTH 31 DEGREES 11 MINUTES 25 SECONDS EAST, 37.16 FEET; THENCE, SOUTH 50 DEGREES 57 MINUTES 48 SECONDS WEST, 34.29 FEET; THENCE, SOUTH 22 DEGREES 45 MINUTES 08 SECONDS WEST, 49.59 FEET; THENCE, NORTH 84 DEGREES 06 MINUTES 06 SECONDS EAST, 60.72 FEET; THENCE, SOUTH 24 DEGREES 54 MINUTES 05 SECONDS EAST, 101.12 FEET; THENCE, NORTH 43 DEGREES 05 MINUTES 40 SECONDS EAST, 56.26 FEET; THENCE, SOUTH 77 DEGREES 04 MINUTES 58 SECONDS EAST, 108.98 FEET; THENCE, SOUTH 14 DEGREES 38 MINUTES 10 SECONDS EAST, 174.80 FEET; THENCE, SOUTH 85 DEGREES 17 MINUTES 36 SECONDS EAST, 235.38 FEET; THENCE, SOUTH 74 DEGREES 27 MINUTES 12 SECONDS EAST, 180.10 FEET; THENCE, SOUTH 63 DEGREES 16 MINUTES 21 SECONDS EAST, 236.98 FEET; THENCE, SOUTH 30 DEGREES 28 MINUTES 00 SECONDS EAST, 113.36 FEET; THENCE, SOUTH 15 DEGREES 37 MINUTES 43 SECONDS EAST, 110.12 FEET; THENCE, SOUTH 30 DEGREES 36 MINUTES 10 SECONDS EAST, 169.82 FEET; THENCE, NORTH 44 DEGREES 19 MINUTES 43 SECONDS EAST, 28.39 FEET; THENCE, NORTH 38 DEGREES 48 MINUTES 18 SECONDS EAST, 48.38 FEET; THENCE, NORTH 12 DEGREES 34 MINUTES 55 SECONDS WEST, 34.42 FEET; THENCE, SOUTH 53 DEGREES 14 MINUTES 59 SECONDS EAST, 78.12 FEET; THENCE, SOUTH 13 DEGREES 42 MINUTES 15 SECONDS EAST, 36.64 FEET; THENCE, SOUTH 68 DEGREES 35 MINUTES 27 SECONDS EAST, 107.75 FEET; THENCE, SOUTH 57 DEGREES 06 MINUTES 01 SECONDS EAST, 150.65 FEET; THENCE, SOUTH 51 DEGREES 55 MINUTES 06 SECONDS EAST, 89.22 FEET; THENCE, SOUTH 08 DEGREES 45 MINUTES 15 SECONDS WEST, 73.17 FEET; THENCE, SOUTH 35 DEGREES 27 MINUTES 18 SECONDS EAST, 106.80 FEET; THENCE, SOUTH 79 DEGREES 46 MINUTES 26 SECONDS WEST, 60.15 FEET; THENCE, NORTH 28 DEGREES 22 MINUTES 10 SECONDS WEST, 10.56 FEET; THENCE, NORTH 83 DEGREES 43 MINUTES 27 SECONDS WEST, 53,68 FEET: THENCE, NORTH 82 DEGREES 12 MINUTES 51 SECONDS WEST, 69,46 FEET; THENCE, SOUTH 03 DEGREES 11 MINUTES 10 SECONDS WEST, 11.69 FEET; THENCE, SOUTH 83 DEGREES 06 MINUTES 26 SECONDS EAST, 83.50 FEET; THENCE, SOUTH 75 DEGREES 59 MINUTES 49 SECONDS EAST, 67.10 FEET; THENCE, SOUTH 89 DEGREES 17 MINUTES 25 SECONDS EAST, 72.73 FEET; THENCE, SOUTH 59 DEGREES 15 MINUTES 41 SECONDS EAST, 14.24 FEET; THENCE, SOUTH 88 DEGREES 36 MINUTES 38 SECONDS WEST, 405.45 FEET TO THE POINT OF BEGINNING. CONTAINING 29.63 ACRES. MORE OR LESS.