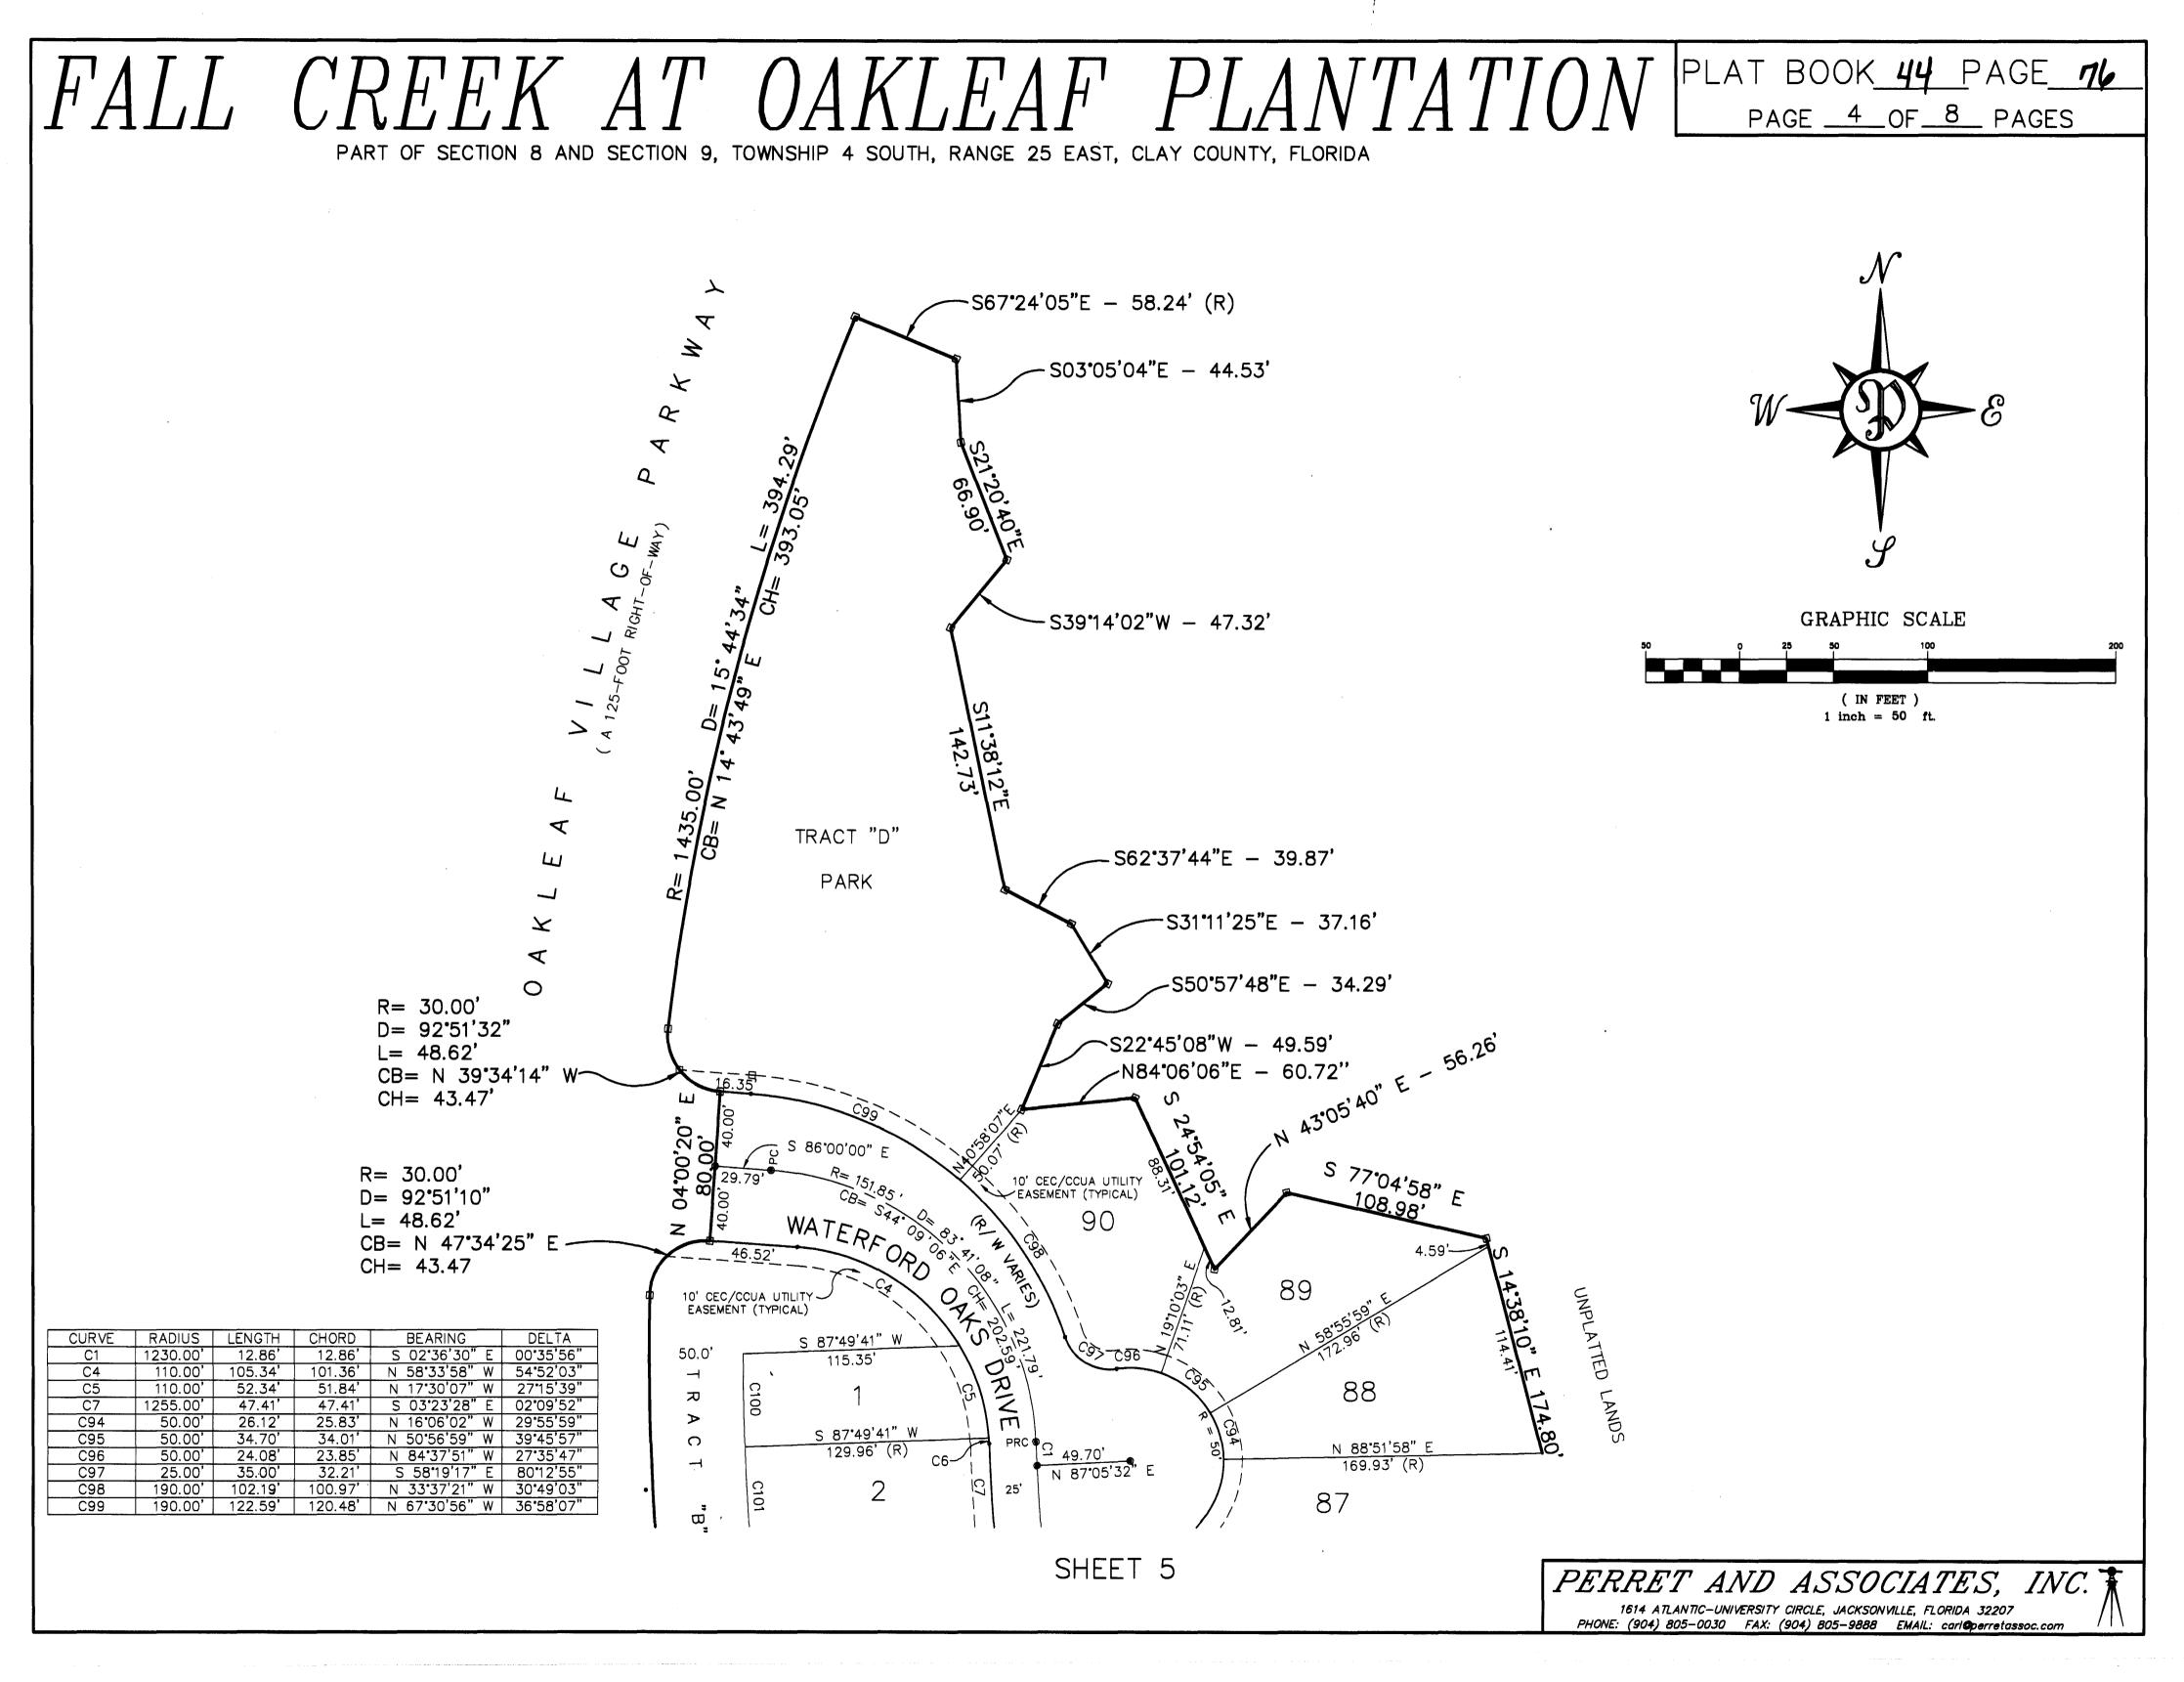

#### CAPTION :

A PARCEL OF LAND LYING IN AND BEING PART OF SECTION 8 AND SECTION 9. TOWNSHIP 4 SOUTH, RANGE 25 EAST, CLAY COUNTY, FLORIDA, BEING MORE PARTICULARLY DESCRIBED AS FOLLOWS:

BEGINNING AT THE INTERSECTION OF THE EAST LINE OF SAID SECTION 8, ALSO BEING THE WEST LINE OF SAID SECTION 9. WITH THE SOUTH LINE OF THE NORTH HALF OF THE SOUTHEAST QUARTER OF THE NORTHEAST QUARTER OF SAID SECTION 8; THENCE, ON SAID SOUTH LINE, NORTH 88 DEGREES 34 MINUTES 52 SECONDS WEST, 1002.23 FEET TO A POINT ON A CURVE, SAID POINT HAVING A RADIAL BEARING OF NORTH 47 DEGREES 05 MINUTES 13 SECONDS EAST; THENCE, NORTHWESTERLY AROUND AND ALONG A CURVE TO THE RIGHT HAVING A RADIUS OF 1435.00 FEET AND A CENTRAL ANGLE OF 44 DEGREES 03 MINUTES 26 SECONDS, AN ARC DISTANCE OF 1103.43 FEET (NORTH 20 DEGREES 53 MINUTES 04 SECONDS WEST, 1076.45 FEET, CHORD BEARING AND DISTANCE) TO A POINT OF COMPOUND CURVE ON THE EASTERLY RIGHT-OF-WAY LINE OF OAKLEAF VILLAGE PARKWAY, A 125-FOOT RIGHT-OF-WAY AS NOW ESTABLISHED; THENCE, ON SAID RIGHT-OF-WAY LINE AROUND AND ALONG A CURVE TO THE RIGHT HAVING A RADIUS OF 30.00 FEET AND A CENTRAL ANGLE OF 92 DEGREES 51 MINUTES 10 SECONDS, AN ARC DISTANCE OF 48.62 FEET (NORTH 47 DEGREES 34 MINUTES 25 SECONDS EAST, 43.47 FEET, CHORD BEARING AND DISTANCE) TO A POINT ON SAID CURVE: THENCE, ON SAID RIGHT-OF-WAY LINE, NORTH 03 DEGREES 59 MINUTES 49 SECONDS EAST, 80.00 FEET TO A POINT ON A CURVE; THENCE, ON SAID RIGHT-OF-WAY LINE AROUND AND ALONG A CURVE TO THE RIGHT HAVING A RADIUS OF 30.00 FEET AND A CENTRAL ANGLE OF 92 DEGREES 51 MINUTES 32 SECONDS, AN ARC DISTANCE OF 48.62 FEET (NORTH 39 DEGREES 34 MINUTES 14 SECONDS WEST, 43.47 FEET, CHORD BEARING AND DISTANCE) TO A POINT OF COMPOUND CURVE; THENCE, ON SAID RIGHT-OF-WAY LINE AROUND AND ALONG A CURVE TO THE RIGHT HAVING A RADIUS OF 1435.00 FEET AND A CENTRAL ANGLE OF 15 DEGREES 44 MINUTES 34 SECONDS, AN ARC DISTANCE OF 394.29 FEET (NORTH 14 DEGREES 43 MINUTES 49 SECONDS EAST, 393.05 FEET, CHORD BEARING AND DISTANCE) TO A POINT ON SAID CURVE; THENCE, RADIAL TO SAID CURVE, SOUTH 67 DEGREES 24 MINUTES 05 SECONDS EAST, 58.24 FEET; THENCE, SOUTH 03 DEGREES 05 MINUTES 04 SECONDS EAST, 44.53 FEET; THENCE, SOUTH 21 DEGREES 20 MINUTES 40 SECONDS EAST, 66.90 FEET; THENCE, SOUTH 39 DEGREES 14 MINUTES 02 SECONDS WEST, 47.32 FEET; THENCE, SOUTH 11 DEGREES 38 MINUTES 12 SECONDS EAST, 142.73 FEET; THENCE, SOUTH 62 DEGREES 37 MINUTES 44 SECONDS EAST, 39.87 FEET; THENCE, SOUTH 31 DEGREES 11 MINUTES 25 SECONDS EAST, 37.16 FEET; THENCE, SOUTH 50 DEGREES 57 MINUTES 48 SECONDS WEST, 34.29 FEET; THENCE, SOUTH 22 DEGREES 45 MINUTES 08 SECONDS WEST, 49.59 FEET; THENCE, NORTH 84 DEGREES 06 MINUTES 06 SECONDS EAST, 60.72 FEET; THENCE, SOUTH 24 DEGREES 54 MINUTES 05 SECONDS EAST, 101.12 FEET; THENCE, NORTH 43 DEGREES 05 MINUTES 40 SECONDS EAST, 56.26 FEET; THENCE, SOUTH 77 DEGREES 04 MINUTES 58 SECONDS EAST, 108.98 FEET; THENCE, SOUTH 14 DEGREES 38 MINUTES 10 SECONDS EAST, 174.80 FEET; THENCE, SOUTH 85 DEGREES 17 MINUTES 36 SECONDS EAST, 235.38 FEET; THENCE, SOUTH 74 DEGREES 27 MINUTES 12 SECONDS EAST, 180.10 FEET; THENCE, SOUTH 63 DEGREES 16 MINUTES 21 SECONDS EAST, 236.98 FEET; THENCE, SOUTH 30 DEGREES 28 MINUTES 00 SECONDS EAST, 113.36 FEET; THENCE, SOUTH 15 DEGREES 37 MINUTES 43 SECONDS EAST, 110.12 FEET; THENCE, SOUTH 30 DEGREES 36 MINUTES 10 SECONDS EAST, 169.82 FEET; THENCE, NORTH 44 DEGREES 19 MINUTES 43 SECONDS EAST, 28.39 FEET; THENCE, NORTH 38 DEGREES 48 MINUTES 18 SECONDS EAST, 48.38 FEET; THENCE, NORTH 12 DEGREES 34 MINUTES 55 SECONDS WEST, 34.42 FEET; THENCE, SOUTH 53 DEGREES 14 MINUTES 59 SECONDS EAST, 78.12 FEET; THENCE, SOUTH 13 DEGREES 42 MINUTES 15 SECONDS EAST, 36.64 FEET; THENCE, SOUTH 68 DEGREES 35 MINUTES 27 SECONDS EAST, 107.75 FEET; THENCE, SOUTH 57 DEGREES 06 MINUTES 01 SECONDS EAST, 150.65 FEET; THENCE, SOUTH 51 DEGREES 55 MINUTES 06 SECONDS EAST, 89.22 FEET; THENCE, SOUTH 08 DEGREES 45 MINUTES 15 SECONDS WEST, 73.17 FEET; THENCE, SOUTH 35 DEGREES 27 MINUTES 18 SECONDS EAST, 106.80 FEET; THENCE, SOUTH 79 DEGREES 46 MINUTES 26 SECONDS WEST, 60.15 FEET; THENCE, NORTH 28 DEGREES 22 MINUTES 10 SECONDS WEST, 10.56 FEET; THENCE, NORTH 83 DEGREES 43 MINUTES 27 SECONDS WEST, 53,68 FEET: THENCE, NORTH 82 DEGREES 12 MINUTES 51 SECONDS WEST, 69,46 FEET; THENCE, SOUTH 03 DEGREES 11 MINUTES 10 SECONDS WEST, 11.69 FEET; THENCE, SOUTH 83 DEGREES 06 MINUTES 26 SECONDS EAST, 83.50 FEET; THENCE, SOUTH 75 DEGREES 59 MINUTES 49 SECONDS EAST, 67.10 FEET; THENCE, SOUTH 89 DEGREES 17 MINUTES 25 SECONDS EAST, 72.73 FEET; THENCE, SOUTH 59 DEGREES 15 MINUTES 41 SECONDS EAST, 14.24 FEET; THENCE, SOUTH 88 DEGREES 36 MINUTES 38 SECONDS WEST, 405.45 FEET TO THE POINT OF BEGINNING. CONTAINING 29.63 ACRES. MORE OR LESS.