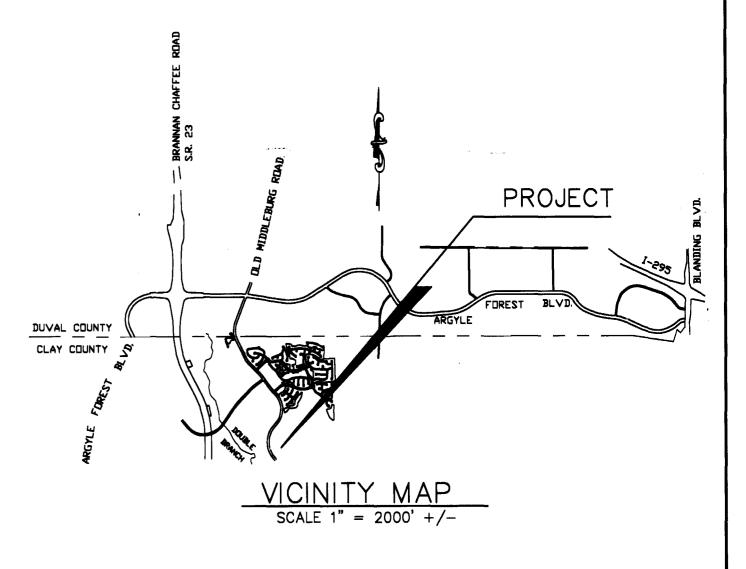

# PART OF SECTION 8 AND SECTION 9, TOWNSHIP 4 SOUTH, RANGE 25 EAST, CLAY COUNTY, FLORIDA