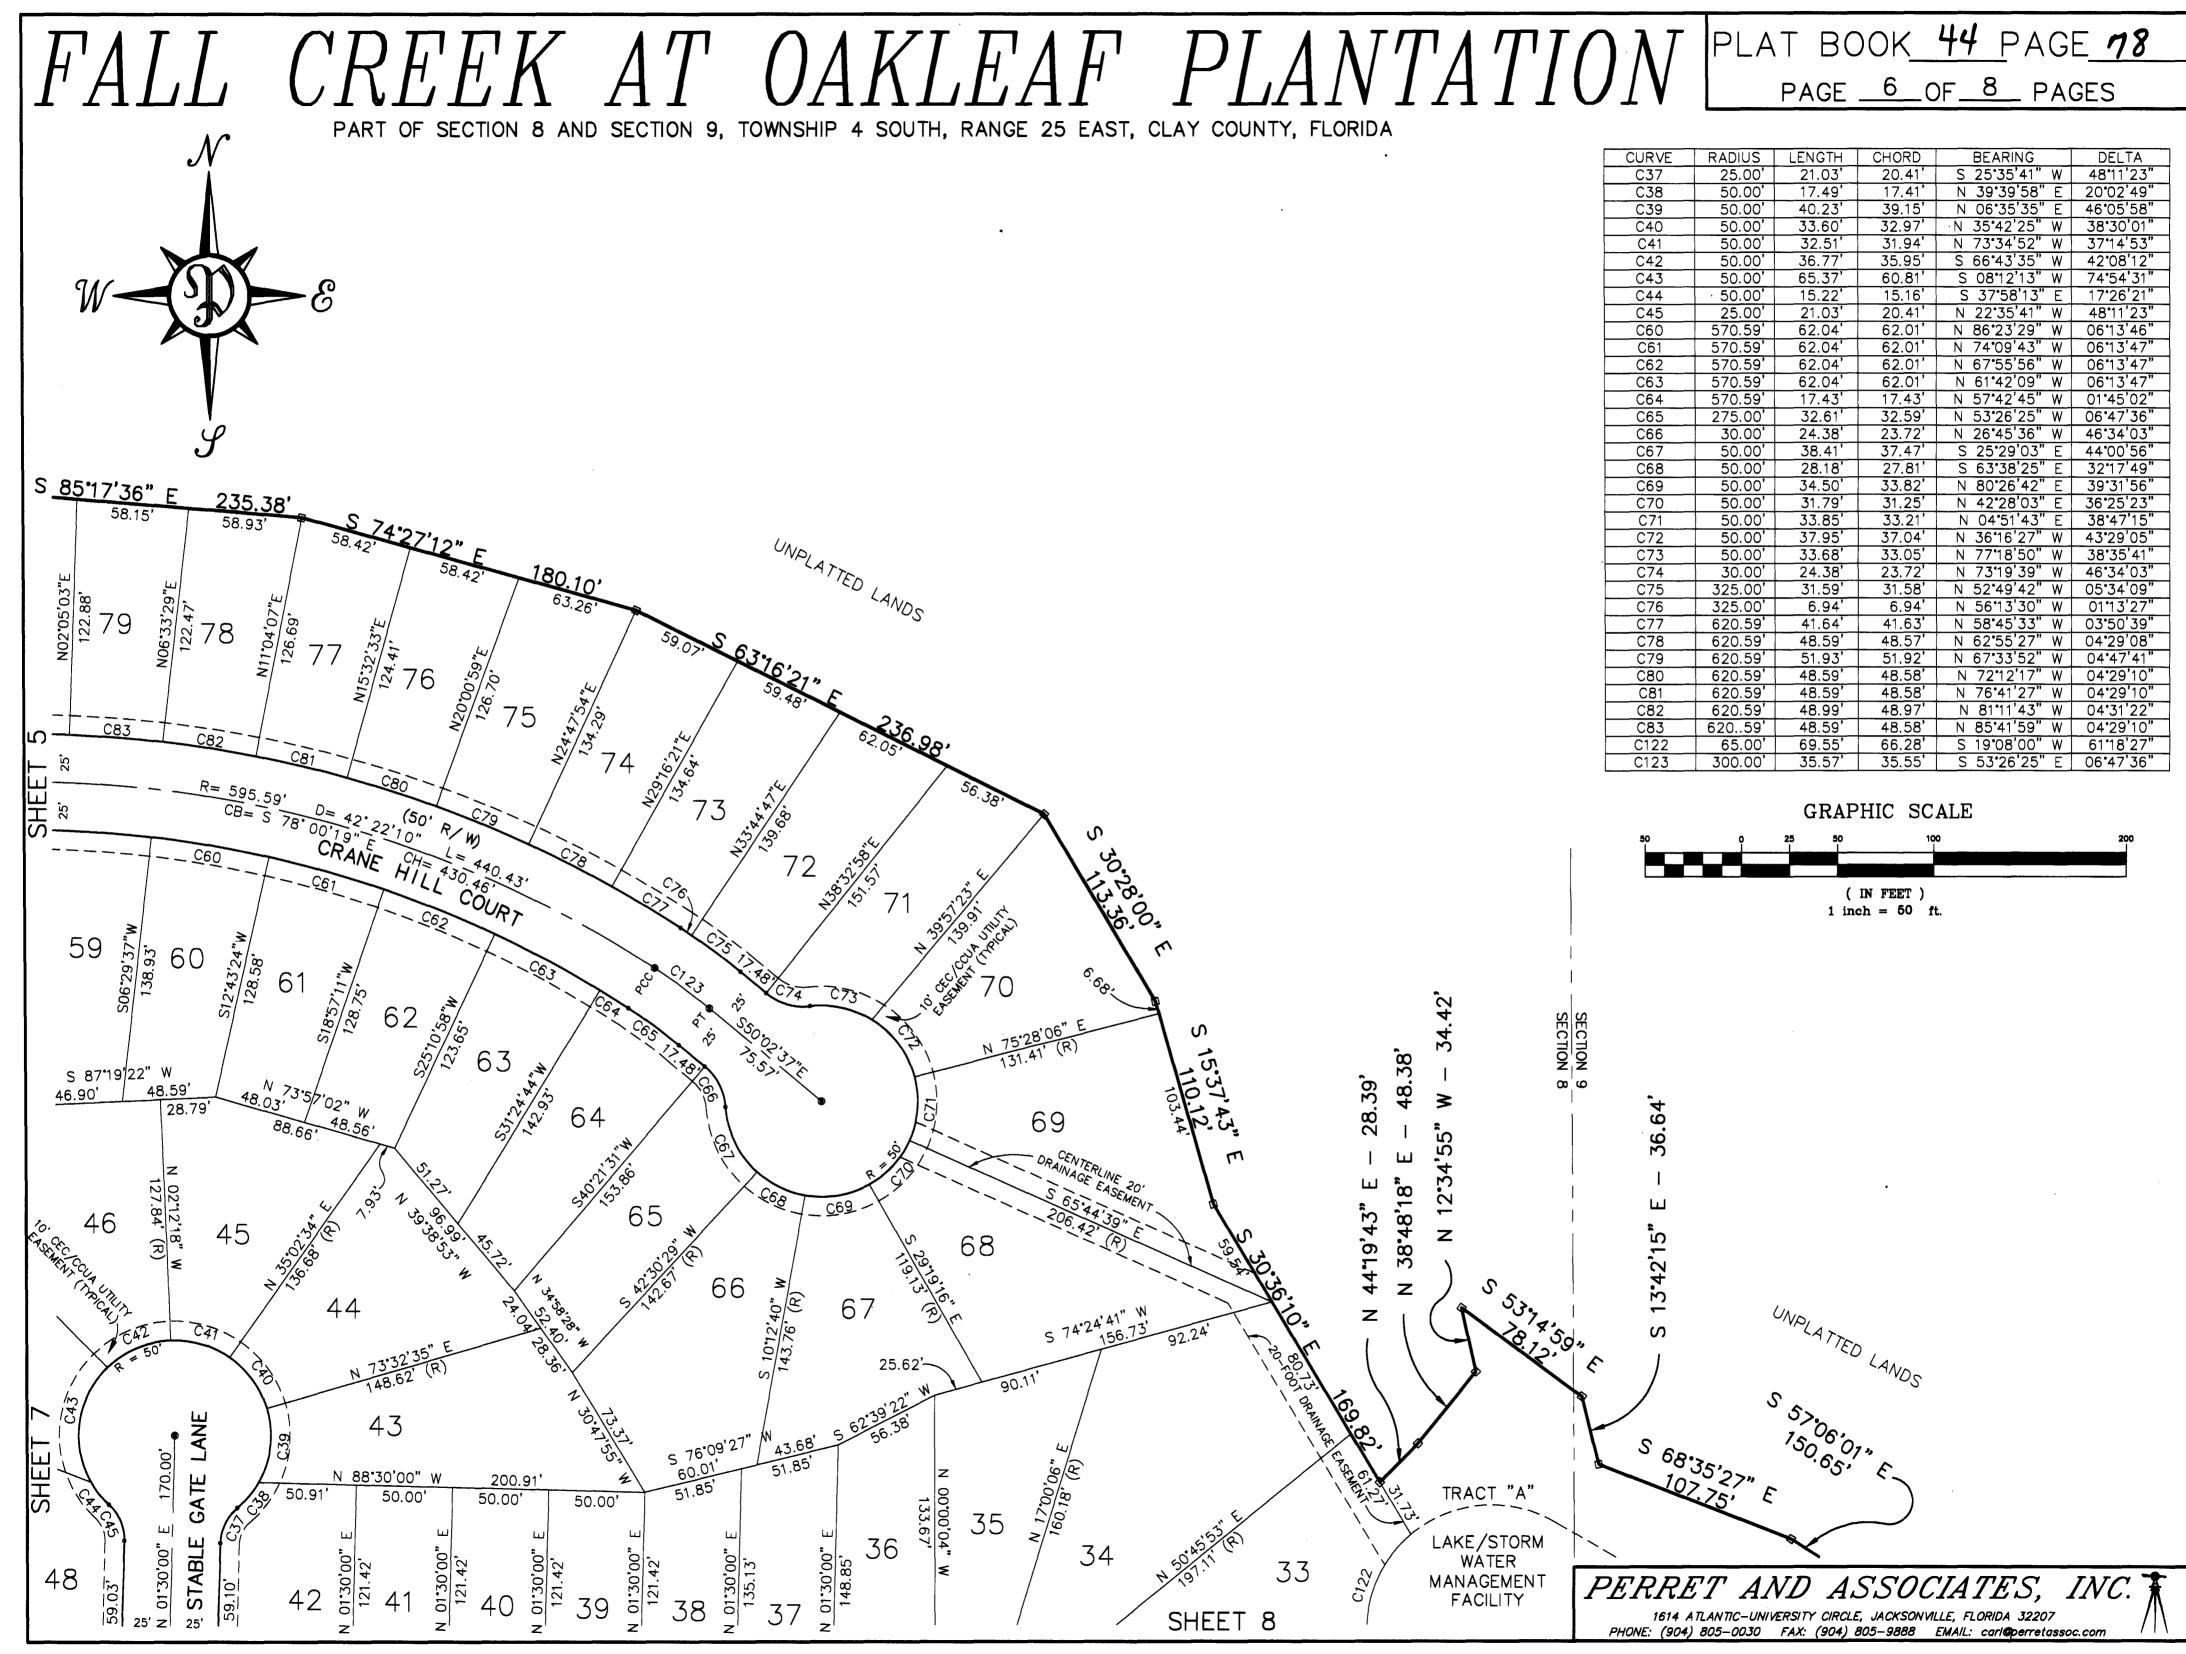

#### CAPTION :

A PARCEL OF LAND LYING IN AND BEING PART OF SECTION 8 AND SECTION 9. TOWNSHIP 4 SOUTH, RANGE 25 EAST, CLAY COUNTY, FLORIDA, BEING MORE PARTICULARLY DESCRIBED AS FOLLOWS:

BEGINNING AT THE INTERSECTION OF THE EAST LINE OF SAID SECTION 8, ALSO BEING THE WEST LINE OF SAID SECTION 9. WITH THE SOUTH LINE OF THE NORTH HALF OF THE SOUTHEAST QUARTER OF THE NORTHEAST QUARTER OF SAID SECTION 8; THENCE, ON SAID SOUTH LINE, NORTH 88 DEGREES 34 MINUTES 52 SECONDS WEST, 1002.23 FEET TO A POINT ON A CURVE, SAID POINT HAVING A RADIAL BEARING OF NORTH 47 DEGREES 05 MINUTES 13 SECONDS EAST; THENCE, NORTHWESTERLY AROUND AND ALONG A CURVE TO THE RIGHT HAVING A RADIUS OF 1435.00 FEET AND A CENTRAL ANGLE OF 44 DEGREES 03 MINUTES 26 SECONDS, AN ARC DISTANCE OF 1103.43 FEET (NORTH 20 DEGREES 53 MINUTES 04 SECONDS WEST, 1076.45 FEET, CHORD BEARING AND DISTANCE) TO A POINT OF COMPOUND CURVE ON THE EASTERLY RIGHT-OF-WAY LINE OF OAKLEAF VILLAGE PARKWAY, A 125-FOOT RIGHT-OF-WAY AS NOW ESTABLISHED; THENCE, ON SAID RIGHT-OF-WAY LINE AROUND AND ALONG A CURVE TO THE RIGHT HAVING A RADIUS OF 30.00 FEET AND A CENTRAL ANGLE OF 92 DEGREES 51 MINUTES 10 SECONDS, AN ARC DISTANCE OF 48.62 FEET (NORTH 47 DEGREES 34 MINUTES 25 SECONDS EAST, 43.47 FEET, CHORD BEARING AND DISTANCE) TO A POINT ON SAID CURVE: THENCE, ON SAID RIGHT-OF-WAY LINE, NORTH 03 DEGREES 59 MINUTES 49 SECONDS EAST, 80.00 FEET TO A POINT ON A CURVE; THENCE, ON SAID RIGHT-OF-WAY LINE AROUND AND ALONG A CURVE TO THE RIGHT HAVING A RADIUS OF 30.00 FEET AND A CENTRAL ANGLE OF 92 DEGREES 51 MINUTES 32 SECONDS, AN ARC DISTANCE OF 48.62 FEET (NORTH 39 DEGREES 34 MINUTES 14 SECONDS WEST, 43.47 FEET, CHORD BEARING AND DISTANCE) TO A POINT OF COMPOUND CURVE; THENCE, ON SAID RIGHT-OF-WAY LINE AROUND AND ALONG A CURVE TO THE RIGHT HAVING A RADIUS OF 1435.00 FEET AND A CENTRAL ANGLE OF 15 DEGREES 44 MINUTES 34 SECONDS, AN ARC DISTANCE OF 394.29 FEET (NORTH 14 DEGREES 43 MINUTES 49 SECONDS EAST, 393.05 FEET, CHORD BEARING AND DISTANCE) TO A POINT ON SAID CURVE; THENCE, RADIAL TO SAID CURVE, SOUTH 67 DEGREES 24 MINUTES 05 SECONDS EAST, 58.24 FEET; THENCE, SOUTH 03 DEGREES 05 MINUTES 04 SECONDS EAST, 44.53 FEET; THENCE, SOUTH 21 DEGREES 20 MINUTES 40 SECONDS EAST, 66.90 FEET; THENCE, SOUTH 39 DEGREES 14 MINUTES 02 SECONDS WEST, 47.32 FEET; THENCE, SOUTH 11 DEGREES 38 MINUTES 12 SECONDS EAST, 142.73 FEET; THENCE, SOUTH 62 DEGREES 37 MINUTES 44 SECONDS EAST, 39.87 FEET; THENCE, SOUTH 31 DEGREES 11 MINUTES 25 SECONDS EAST, 37.16 FEET; THENCE, SOUTH 50 DEGREES 57 MINUTES 48 SECONDS WEST, 34.29 FEET; THENCE, SOUTH 22 DEGREES 45 MINUTES 08 SECONDS WEST, 49.59 FEET; THENCE, NORTH 84 DEGREES 06 MINUTES 06 SECONDS EAST, 60.72 FEET; THENCE, SOUTH 24 DEGREES 54 MINUTES 05 SECONDS EAST, 101.12 FEET; THENCE, NORTH 43 DEGREES 05 MINUTES 40 SECONDS EAST, 56.26 FEET; THENCE, SOUTH 77 DEGREES 04 MINUTES 58 SECONDS EAST, 108.98 FEET; THENCE, SOUTH 14 DEGREES 38 MINUTES 10 SECONDS EAST, 174.80 FEET; THENCE, SOUTH 85 DEGREES 17 MINUTES 36 SECONDS EAST, 235.38 FEET; THENCE, SOUTH 74 DEGREES 27 MINUTES 12 SECONDS EAST, 180.10 FEET; THENCE, SOUTH 63 DEGREES 16 MINUTES 21 SECONDS EAST, 236.98 FEET; THENCE, SOUTH 30 DEGREES 28 MINUTES 00 SECONDS EAST, 113.36 FEET; THENCE, SOUTH 15 DEGREES 37 MINUTES 43 SECONDS EAST, 110.12 FEET; THENCE, SOUTH 30 DEGREES 36 MINUTES 10 SECONDS EAST, 169.82 FEET; THENCE, NORTH 44 DEGREES 19 MINUTES 43 SECONDS EAST, 28.39 FEET; THENCE, NORTH 38 DEGREES 48 MINUTES 18 SECONDS EAST, 48.38 FEET; THENCE, NORTH 12 DEGREES 34 MINUTES 55 SECONDS WEST, 34.42 FEET; THENCE, SOUTH 53 DEGREES 14 MINUTES 59 SECONDS EAST, 78.12 FEET; THENCE, SOUTH 13 DEGREES 42 MINUTES 15 SECONDS EAST, 36.64 FEET; THENCE, SOUTH 68 DEGREES 35 MINUTES 27 SECONDS EAST, 107.75 FEET; THENCE, SOUTH 57 DEGREES 06 MINUTES 01 SECONDS EAST, 150.65 FEET; THENCE, SOUTH 51 DEGREES 55 MINUTES 06 SECONDS EAST, 89.22 FEET; THENCE, SOUTH 08 DEGREES 45 MINUTES 15 SECONDS WEST, 73.17 FEET; THENCE, SOUTH 35 DEGREES 27 MINUTES 18 SECONDS EAST, 106.80 FEET; THENCE, SOUTH 79 DEGREES 46 MINUTES 26 SECONDS WEST, 60.15 FEET; THENCE, NORTH 28 DEGREES 22 MINUTES 10 SECONDS WEST, 10.56 FEET; THENCE, NORTH 83 DEGREES 43 MINUTES 27 SECONDS WEST, 53,68 FEET: THENCE, NORTH 82 DEGREES 12 MINUTES 51 SECONDS WEST, 69,46 FEET; THENCE, SOUTH 03 DEGREES 11 MINUTES 10 SECONDS WEST, 11.69 FEET; THENCE, SOUTH 83 DEGREES 06 MINUTES 26 SECONDS EAST, 83.50 FEET; THENCE, SOUTH 75 DEGREES 59 MINUTES 49 SECONDS EAST, 67.10 FEET; THENCE, SOUTH 89 DEGREES 17 MINUTES 25 SECONDS EAST, 72.73 FEET; THENCE, SOUTH 59 DEGREES 15 MINUTES 41 SECONDS EAST, 14.24 FEET; THENCE, SOUTH 88 DEGREES 36 MINUTES 38 SECONDS WEST, 405.45 FEET TO THE POINT OF BEGINNING. CONTAINING 29.63 ACRES. MORE OR LESS.