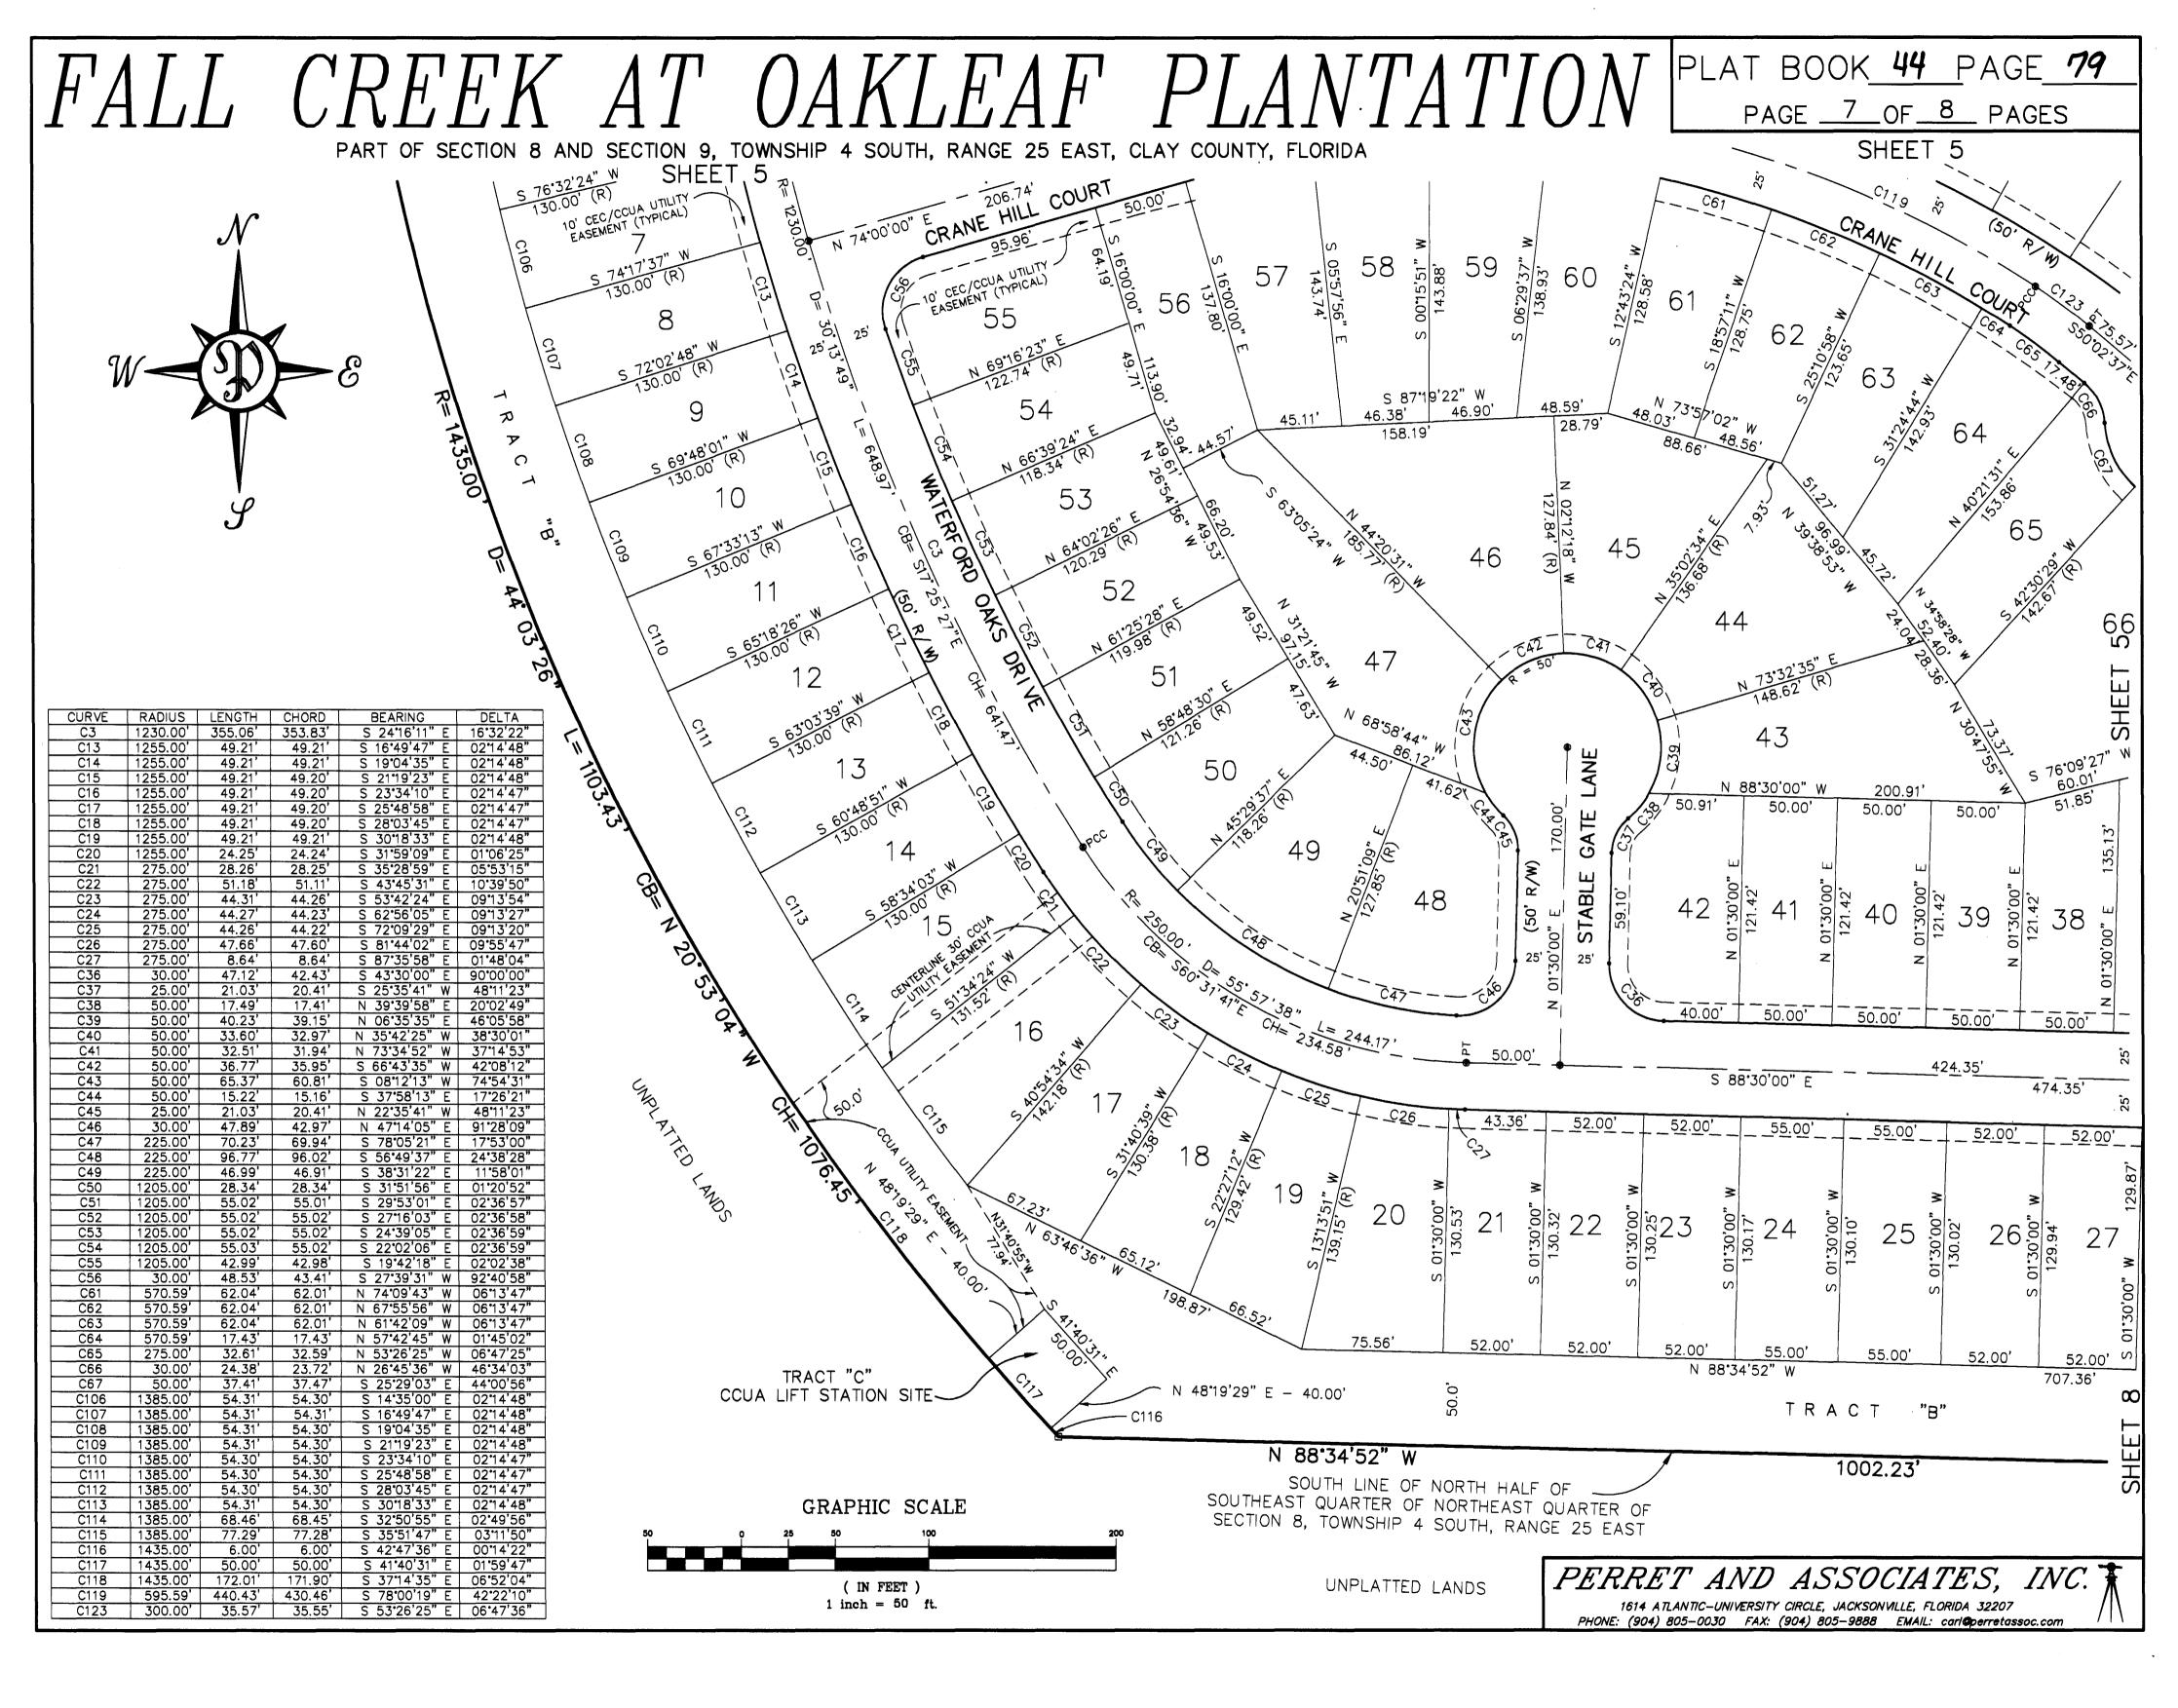

#### CAPTION :

A PARCEL OF LAND LYING IN AND BEING PART OF SECTION 8 AND SECTION 9. TOWNSHIP 4 SOUTH, RANGE 25 EAST, CLAY COUNTY, FLORIDA, BEING MORE PARTICULARLY DESCRIBED AS FOLLOWS:

BEGINNING AT THE INTERSECTION OF THE EAST LINE OF SAID SECTION 8, ALSO BEING THE WEST LINE OF SAID SECTION 9. WITH THE SOUTH LINE OF THE NORTH HALF OF THE SOUTHEAST QUARTER OF THE NORTHEAST QUARTER OF SAID SECTION 8; THENCE, ON SAID SOUTH LINE, NORTH 88 DEGREES 34 MINUTES 52 SECONDS WEST, 1002.23 FEET TO A POINT ON A CURVE, SAID POINT HAVING A RADIAL BEARING OF NORTH 47 DEGREES 05 MINUTES 13 SECONDS EAST; THENCE, NORTHWESTERLY AROUND AND ALONG A CURVE TO THE RIGHT HAVING A RADIUS OF 1435.00 FEET AND A CENTRAL ANGLE OF 44 DEGREES 03 MINUTES 26 SECONDS, AN ARC DISTANCE OF 1103.43 FEET (NORTH 20 DEGREES 53 MINUTES 04 SECONDS WEST, 1076.45 FEET, CHORD BEARING AND DISTANCE) TO A POINT OF COMPOUND CURVE ON THE EASTERLY RIGHT-OF-WAY LINE OF OAKLEAF VILLAGE PARKWAY, A 125-FOOT RIGHT-OF-WAY AS NOW ESTABLISHED; THENCE, ON SAID RIGHT-OF-WAY LINE AROUND AND ALONG A CURVE TO THE RIGHT HAVING A RADIUS OF 30.00 FEET AND A CENTRAL ANGLE OF 92 DEGREES 51 MINUTES 10 SECONDS, AN ARC DISTANCE OF 48.62 FEET (NORTH 47 DEGREES 34 MINUTES 25 SECONDS EAST, 43.47 FEET, CHORD BEARING AND DISTANCE) TO A POINT ON SAID CURVE: THENCE, ON SAID RIGHT-OF-WAY LINE, NORTH 03 DEGREES 59 MINUTES 49 SECONDS EAST, 80.00 FEET TO A POINT ON A CURVE; THENCE, ON SAID RIGHT-OF-WAY LINE AROUND AND ALONG A CURVE TO THE RIGHT HAVING A RADIUS OF 30.00 FEET AND A CENTRAL ANGLE OF 92 DEGREES 51 MINUTES 32 SECONDS, AN ARC DISTANCE OF 48.62 FEET (NORTH 39 DEGREES 34 MINUTES 14 SECONDS WEST, 43.47 FEET, CHORD BEARING AND DISTANCE) TO A POINT OF COMPOUND CURVE; THENCE, ON SAID RIGHT-OF-WAY LINE AROUND AND ALONG A CURVE TO THE RIGHT HAVING A RADIUS OF 1435.00 FEET AND A CENTRAL ANGLE OF 15 DEGREES 44 MINUTES 34 SECONDS, AN ARC DISTANCE OF 394.29 FEET (NORTH 14 DEGREES 43 MINUTES 49 SECONDS EAST, 393.05 FEET, CHORD BEARING AND DISTANCE) TO A POINT ON SAID CURVE; THENCE, RADIAL TO SAID CURVE, SOUTH 67 DEGREES 24 MINUTES 05 SECONDS EAST, 58.24 FEET; THENCE, SOUTH 03 DEGREES 05 MINUTES 04 SECONDS EAST, 44.53 FEET; THENCE, SOUTH 21 DEGREES 20 MINUTES 40 SECONDS EAST, 66.90 FEET; THENCE, SOUTH 39 DEGREES 14 MINUTES 02 SECONDS WEST, 47.32 FEET; THENCE, SOUTH 11 DEGREES 38 MINUTES 12 SECONDS EAST, 142.73 FEET; THENCE, SOUTH 62 DEGREES 37 MINUTES 44 SECONDS EAST, 39.87 FEET; THENCE, SOUTH 31 DEGREES 11 MINUTES 25 SECONDS EAST, 37.16 FEET; THENCE, SOUTH 50 DEGREES 57 MINUTES 48 SECONDS WEST, 34.29 FEET; THENCE, SOUTH 22 DEGREES 45 MINUTES 08 SECONDS WEST, 49.59 FEET; THENCE, NORTH 84 DEGREES 06 MINUTES 06 SECONDS EAST, 60.72 FEET; THENCE, SOUTH 24 DEGREES 54 MINUTES 05 SECONDS EAST, 101.12 FEET; THENCE, NORTH 43 DEGREES 05 MINUTES 40 SECONDS EAST, 56.26 FEET; THENCE, SOUTH 77 DEGREES 04 MINUTES 58 SECONDS EAST, 108.98 FEET; THENCE, SOUTH 14 DEGREES 38 MINUTES 10 SECONDS EAST, 174.80 FEET; THENCE, SOUTH 85 DEGREES 17 MINUTES 36 SECONDS EAST, 235.38 FEET; THENCE, SOUTH 74 DEGREES 27 MINUTES 12 SECONDS EAST, 180.10 FEET; THENCE, SOUTH 63 DEGREES 16 MINUTES 21 SECONDS EAST, 236.98 FEET; THENCE, SOUTH 30 DEGREES 28 MINUTES 00 SECONDS EAST, 113.36 FEET; THENCE, SOUTH 15 DEGREES 37 MINUTES 43 SECONDS EAST, 110.12 FEET; THENCE, SOUTH 30 DEGREES 36 MINUTES 10 SECONDS EAST, 169.82 FEET; THENCE, NORTH 44 DEGREES 19 MINUTES 43 SECONDS EAST, 28.39 FEET; THENCE, NORTH 38 DEGREES 48 MINUTES 18 SECONDS EAST, 48.38 FEET; THENCE, NORTH 12 DEGREES 34 MINUTES 55 SECONDS WEST, 34.42 FEET; THENCE, SOUTH 53 DEGREES 14 MINUTES 59 SECONDS EAST, 78.12 FEET; THENCE, SOUTH 13 DEGREES 42 MINUTES 15 SECONDS EAST, 36.64 FEET; THENCE, SOUTH 68 DEGREES 35 MINUTES 27 SECONDS EAST, 107.75 FEET; THENCE, SOUTH 57 DEGREES 06 MINUTES 01 SECONDS EAST, 150.65 FEET; THENCE, SOUTH 51 DEGREES 55 MINUTES 06 SECONDS EAST, 89.22 FEET; THENCE, SOUTH 08 DEGREES 45 MINUTES 15 SECONDS WEST, 73.17 FEET; THENCE, SOUTH 35 DEGREES 27 MINUTES 18 SECONDS EAST, 106.80 FEET; THENCE, SOUTH 79 DEGREES 46 MINUTES 26 SECONDS WEST, 60.15 FEET; THENCE, NORTH 28 DEGREES 22 MINUTES 10 SECONDS WEST, 10.56 FEET; THENCE, NORTH 83 DEGREES 43 MINUTES 27 SECONDS WEST, 53,68 FEET: THENCE, NORTH 82 DEGREES 12 MINUTES 51 SECONDS WEST, 69,46 FEET; THENCE, SOUTH 03 DEGREES 11 MINUTES 10 SECONDS WEST, 11.69 FEET; THENCE, SOUTH 83 DEGREES 06 MINUTES 26 SECONDS EAST, 83.50 FEET; THENCE, SOUTH 75 DEGREES 59 MINUTES 49 SECONDS EAST, 67.10 FEET; THENCE, SOUTH 89 DEGREES 17 MINUTES 25 SECONDS EAST, 72.73 FEET; THENCE, SOUTH 59 DEGREES 15 MINUTES 41 SECONDS EAST, 14.24 FEET; THENCE, SOUTH 88 DEGREES 36 MINUTES 38 SECONDS WEST, 405.45 FEET TO THE POINT OF BEGINNING. CONTAINING 29.63 ACRES. MORE OR LESS.