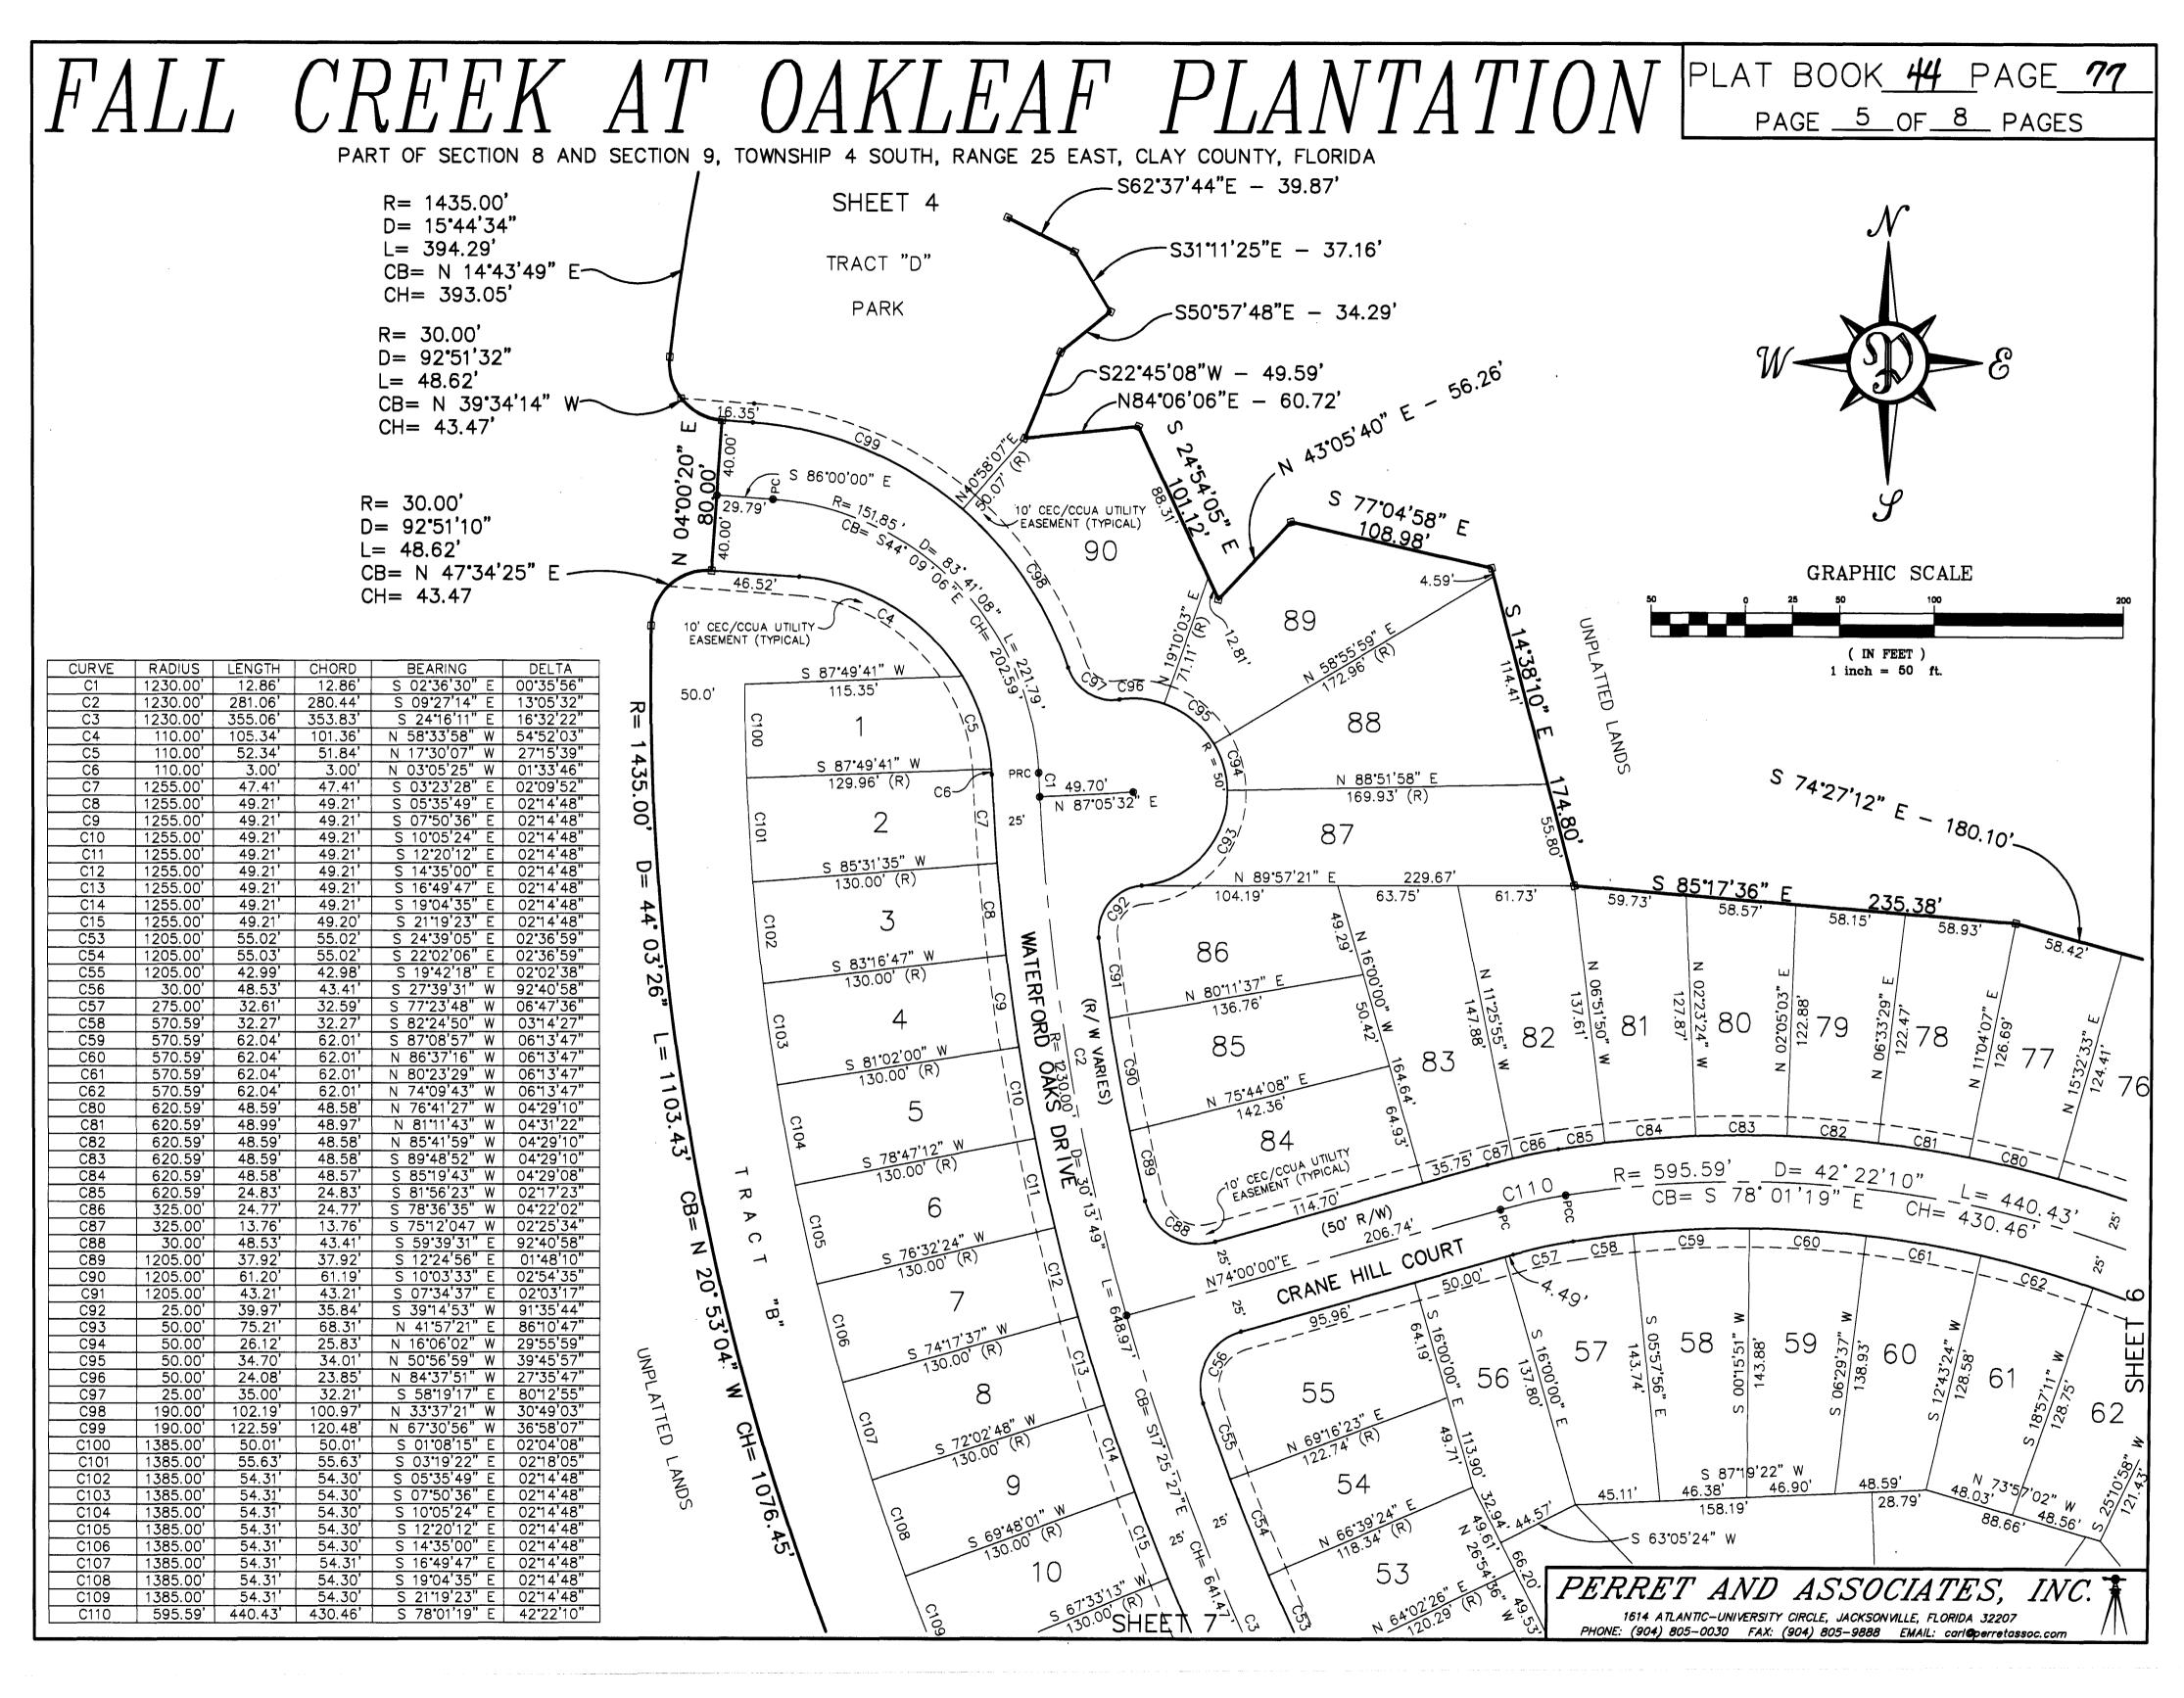

#### CAPTION :

A PARCEL OF LAND LYING IN AND BEING PART OF SECTION 8 AND SECTION 9. TOWNSHIP 4 SOUTH, RANGE 25 EAST, CLAY COUNTY, FLORIDA, BEING MORE PARTICULARLY DESCRIBED AS FOLLOWS:

BEGINNING AT THE INTERSECTION OF THE EAST LINE OF SAID SECTION 8, ALSO BEING THE WEST LINE OF SAID SECTION 9. WITH THE SOUTH LINE OF THE NORTH HALF OF THE SOUTHEAST QUARTER OF THE NORTHEAST QUARTER OF SAID SECTION 8; THENCE, ON SAID SOUTH LINE, NORTH 88 DEGREES 34 MINUTES 52 SECONDS WEST, 1002.23 FEET TO A POINT ON A CURVE, SAID POINT HAVING A RADIAL BEARING OF NORTH 47 DEGREES 05 MINUTES 13 SECONDS EAST; THENCE, NORTHWESTERLY AROUND AND ALONG A CURVE TO THE RIGHT HAVING A RADIUS OF 1435.00 FEET AND A CENTRAL ANGLE OF 44 DEGREES 03 MINUTES 26 SECONDS, AN ARC DISTANCE OF 1103.43 FEET (NORTH 20 DEGREES 53 MINUTES 04 SECONDS WEST, 1076.45 FEET, CHORD BEARING AND DISTANCE) TO A POINT OF COMPOUND CURVE ON THE EASTERLY RIGHT-OF-WAY LINE OF OAKLEAF VILLAGE PARKWAY, A 125-FOOT RIGHT-OF-WAY AS NOW ESTABLISHED; THENCE, ON SAID RIGHT-OF-WAY LINE AROUND AND ALONG A CURVE TO THE RIGHT HAVING A RADIUS OF 30.00 FEET AND A CENTRAL ANGLE OF 92 DEGREES 51 MINUTES 10 SECONDS, AN ARC DISTANCE OF 48.62 FEET (NORTH 47 DEGREES 34 MINUTES 25 SECONDS EAST, 43.47 FEET, CHORD BEARING AND DISTANCE) TO A POINT ON SAID CURVE: THENCE, ON SAID RIGHT-OF-WAY LINE, NORTH 03 DEGREES 59 MINUTES 49 SECONDS EAST, 80.00 FEET TO A POINT ON A CURVE; THENCE, ON SAID RIGHT-OF-WAY LINE AROUND AND ALONG A CURVE TO THE RIGHT HAVING A RADIUS OF 30.00 FEET AND A CENTRAL ANGLE OF 92 DEGREES 51 MINUTES 32 SECONDS, AN ARC DISTANCE OF 48.62 FEET (NORTH 39 DEGREES 34 MINUTES 14 SECONDS WEST, 43.47 FEET, CHORD BEARING AND DISTANCE) TO A POINT OF COMPOUND CURVE; THENCE, ON SAID RIGHT-OF-WAY LINE AROUND AND ALONG A CURVE TO THE RIGHT HAVING A RADIUS OF 1435.00 FEET AND A CENTRAL ANGLE OF 15 DEGREES 44 MINUTES 34 SECONDS, AN ARC DISTANCE OF 394.29 FEET (NORTH 14 DEGREES 43 MINUTES 49 SECONDS EAST, 393.05 FEET, CHORD BEARING AND DISTANCE) TO A POINT ON SAID CURVE; THENCE, RADIAL TO SAID CURVE, SOUTH 67 DEGREES 24 MINUTES 05 SECONDS EAST, 58.24 FEET; THENCE, SOUTH 03 DEGREES 05 MINUTES 04 SECONDS EAST, 44.53 FEET; THENCE, SOUTH 21 DEGREES 20 MINUTES 40 SECONDS EAST, 66.90 FEET; THENCE, SOUTH 39 DEGREES 14 MINUTES 02 SECONDS WEST, 47.32 FEET; THENCE, SOUTH 11 DEGREES 38 MINUTES 12 SECONDS EAST, 142.73 FEET; THENCE, SOUTH 62 DEGREES 37 MINUTES 44 SECONDS EAST, 39.87 FEET; THENCE, SOUTH 31 DEGREES 11 MINUTES 25 SECONDS EAST, 37.16 FEET; THENCE, SOUTH 50 DEGREES 57 MINUTES 48 SECONDS WEST, 34.29 FEET; THENCE, SOUTH 22 DEGREES 45 MINUTES 08 SECONDS WEST, 49.59 FEET; THENCE, NORTH 84 DEGREES 06 MINUTES 06 SECONDS EAST, 60.72 FEET; THENCE, SOUTH 24 DEGREES 54 MINUTES 05 SECONDS EAST, 101.12 FEET; THENCE, NORTH 43 DEGREES 05 MINUTES 40 SECONDS EAST, 56.26 FEET; THENCE, SOUTH 77 DEGREES 04 MINUTES 58 SECONDS EAST, 108.98 FEET; THENCE, SOUTH 14 DEGREES 38 MINUTES 10 SECONDS EAST, 174.80 FEET; THENCE, SOUTH 85 DEGREES 17 MINUTES 36 SECONDS EAST, 235.38 FEET; THENCE, SOUTH 74 DEGREES 27 MINUTES 12 SECONDS EAST, 180.10 FEET; THENCE, SOUTH 63 DEGREES 16 MINUTES 21 SECONDS EAST, 236.98 FEET; THENCE, SOUTH 30 DEGREES 28 MINUTES 00 SECONDS EAST, 113.36 FEET; THENCE, SOUTH 15 DEGREES 37 MINUTES 43 SECONDS EAST, 110.12 FEET; THENCE, SOUTH 30 DEGREES 36 MINUTES 10 SECONDS EAST, 169.82 FEET; THENCE, NORTH 44 DEGREES 19 MINUTES 43 SECONDS EAST, 28.39 FEET; THENCE, NORTH 38 DEGREES 48 MINUTES 18 SECONDS EAST, 48.38 FEET; THENCE, NORTH 12 DEGREES 34 MINUTES 55 SECONDS WEST, 34.42 FEET; THENCE, SOUTH 53 DEGREES 14 MINUTES 59 SECONDS EAST, 78.12 FEET; THENCE, SOUTH 13 DEGREES 42 MINUTES 15 SECONDS EAST, 36.64 FEET; THENCE, SOUTH 68 DEGREES 35 MINUTES 27 SECONDS EAST, 107.75 FEET; THENCE, SOUTH 57 DEGREES 06 MINUTES 01 SECONDS EAST, 150.65 FEET; THENCE, SOUTH 51 DEGREES 55 MINUTES 06 SECONDS EAST, 89.22 FEET; THENCE, SOUTH 08 DEGREES 45 MINUTES 15 SECONDS WEST, 73.17 FEET; THENCE, SOUTH 35 DEGREES 27 MINUTES 18 SECONDS EAST, 106.80 FEET; THENCE, SOUTH 79 DEGREES 46 MINUTES 26 SECONDS WEST, 60.15 FEET; THENCE, NORTH 28 DEGREES 22 MINUTES 10 SECONDS WEST, 10.56 FEET; THENCE, NORTH 83 DEGREES 43 MINUTES 27 SECONDS WEST, 53,68 FEET: THENCE, NORTH 82 DEGREES 12 MINUTES 51 SECONDS WEST, 69,46 FEET; THENCE, SOUTH 03 DEGREES 11 MINUTES 10 SECONDS WEST, 11.69 FEET; THENCE, SOUTH 83 DEGREES 06 MINUTES 26 SECONDS EAST, 83.50 FEET; THENCE, SOUTH 75 DEGREES 59 MINUTES 49 SECONDS EAST, 67.10 FEET; THENCE, SOUTH 89 DEGREES 17 MINUTES 25 SECONDS EAST, 72.73 FEET; THENCE, SOUTH 59 DEGREES 15 MINUTES 41 SECONDS EAST, 14.24 FEET; THENCE, SOUTH 88 DEGREES 36 MINUTES 38 SECONDS WEST, 405.45 FEET TO THE POINT OF BEGINNING. CONTAINING 29.63 ACRES. MORE OR LESS.