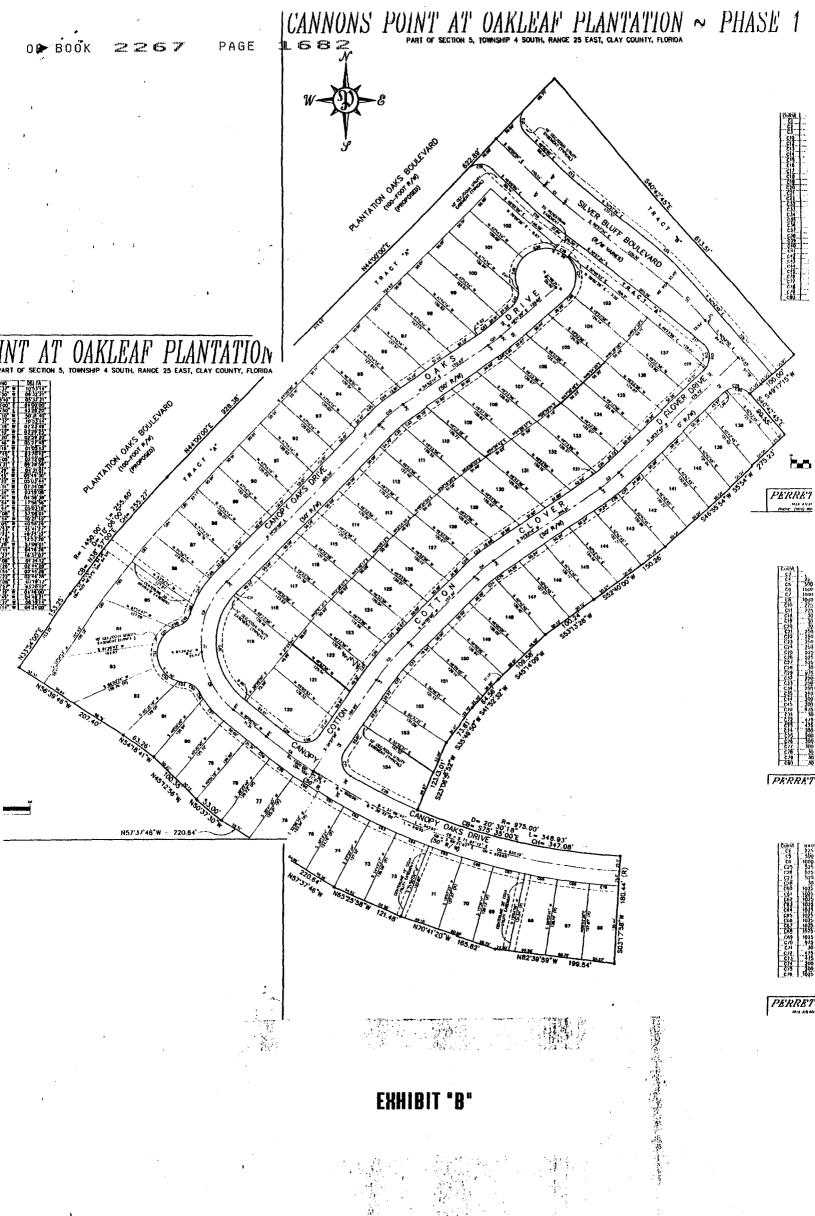

Non-exclusive easement ten (10) feet in width being parallel with, adjacent to and outside of all the right of way lines of Silver Bluff Boulevard, Cotton Clover Drive and Canopy Oaks Drive, including cul-de-sacs, over, under, upon and across Lot 66 thru Lot 154, Tract "A", Tract "B" and that certain tract lying between Lot 138 and Silver Bluff Boulevard of Cannons Point at Oakleaf Plantation-Phase 1 as shown on the plat thereof as recorded in the public records of Clay County, Florida in Plat Book at pages 42 thru 48 at pages

Together with easements ten (10) feet in width being five (5) feet each side of underground service cable extending from the above described easement area to the consumers' point of connection.

CANNONS POINT at OAKLEAF PLANTATION-PHASE 1 is a subdivision located with portions of Section 5, Township 4 South, Range 25 East, Clay County, Florida and being more particularly described on reverse side as Exhibit "A". A facsimile of said CANNONS POINT at OAKLEAF PLANTATION-PHASE 1 attached as Exhibit "B".