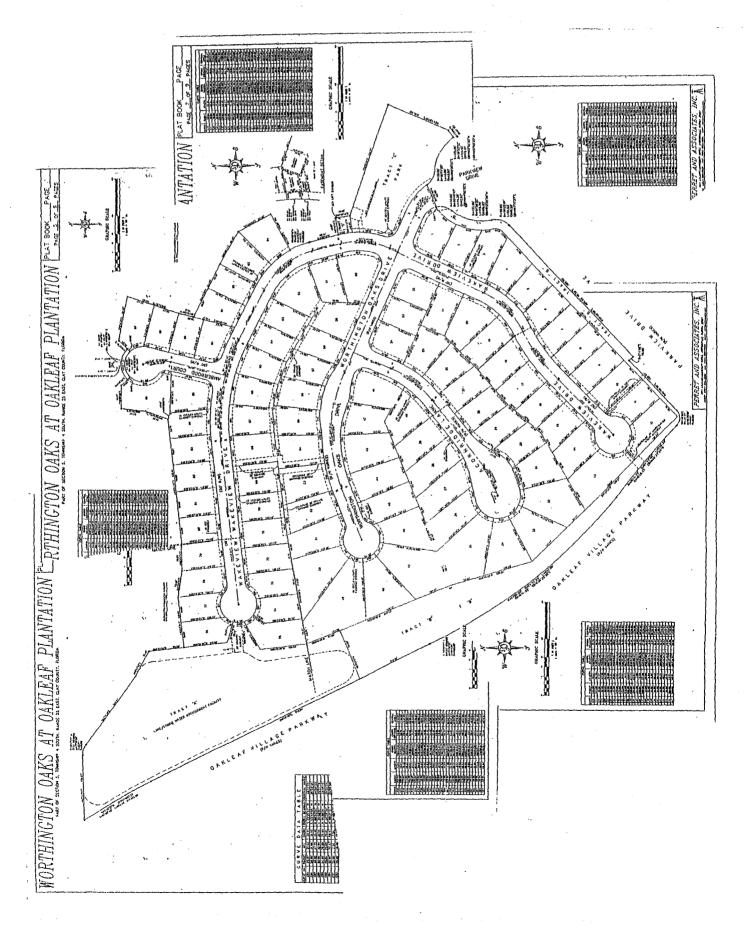

\_\_\_\_Commission No.\_\_\_\_\_

A PARCEL OF LAND LYING IN AND BEING PART OF SECTION 5, TOWNSHIP 4 SOUTH, RANGE 25 EAST, CLAY COUNTY, FLORIDA, BEING MORE PARTICULARLY DESCRIBED AS

A PARCEL OF LAND LYING IN AND BEING PART OF SECTION 5, TOWNSHIP 4 SOUTH, RANGE 25 EAST, CLAY COUNTY, FLORIDA, BEING MORE PARTICULARLY DESCRIPED AS FOLLOWS: COMMENCING AT THE NORTHEAST CORNER OF SAID SECTION 5, THENE, ON THE NORTH LINE THERCF, SOUTH AD DEGREES 44 MINUTES 35 SECONDS EAST, 465,51 TEET, TFEFT, THENCE, SOUTH 60 DEGREES 10 MINUTES 33 SECOND EAST, 465,51 TEET, THENCE, SOUTH 60 DEGREES 2, MINUTES 33 SECOND EAST, 465,51 TEET, THENCE, SOUTH 60 DEGREES 2, MINUTES 31 SECOND EAST, 465,51 THENCE, SOUTH 60 DEGREES 2, MINUTES 31 SECOND EAST, 463,51 TEET, THENCE, SOUTH 63 DEGREES 42 MINUTES 10 SECOND EAST, 163,05 FEET, THENCE, SOUTH 60 DEGREES 2, MINUTES 41 SECONDS EAST, 90,39 FEET, SOUTH 63 DEGREES 32 MINUTES 58 SECONDS WEST AND RADIAL TO A CURVE, 112,00 FEET, 30 A POINT ON A CURVE, THENCE, AROUND AND ALONG A CURVE TO THE RICHT HAVING A RADUS OF 225.00 FEET AND A CENTRAL ANGLE OF 14 DEGREES 35 MINUTES 14 SECONDS EAST, 57.16 FEET, CHORD BEARING AND CHORA CURVE TO THE RICHT HAVING A RADUS OF 225.00 FEET AND A CENTRAL ANGLE OF 14 DEGREES 35 MINUTES 14 SECONDS EAST, 57.16 FEET, CHORD BEARING AND CHORA CURVE TO THE RICHT HAVING A RADUS OF 225.00 FEET AND A CENTRAL ANGLE OF 14 DEGREES 36 MINUTES 14 SECONDS EAST, 57.16 FEET, CHORD BEARING AND CHORA CURVE TO THE RICHT HAVING A RADUS OF 225.00 FEET AND A CENTRAL MARLE OF 14 DEGREES 25 MINUTES 15 SECONDS EAST, 320.71 FEET (SOUTH 31 DEGREES 08 MINUTES 10 SECONDS EAST, 57.16 FEET, THENCE, SOUTH 34 DEGREES 08 MINUTES 10 SECONDS WEST, 205,00 FEET, 140,00 CERTRAL SOUTH 10 DEGREES 25 MINUTES 20 SECONDS MARCE OF TO THE HORTH AND A CONTRAL TO DEGREES 25 MINUTES 14 SECONDS WEST, 40.00 CENTRAL WORTH, 30.1 FEET; THENCE, MORTH 33 SECONDS WEST, 320.71 FEET, THENCE, TOWNER, AND FEET, MORTH 52.2 SECONDS WEST, 100.77 FEET TO A POINT ON A CURVE, THENCE, MORTH 52.5 SECONDS WEST, 101,00 FEET AND A CENTRAL ANDLE OF 56 DEGREES 55 MINUTES 25 SECONDS MEST, 101,00 FEET TO A POINT ON THE REGIT HAVING A SAD RIGHT-OF-WAY LINE, AROUND AND ALONG A CURVE TO THE RIGHT HAVING A SAD RIGHT-OF-WAY LINE, NIGHT-07-WAY LINE, ANOUND ALDING A CONVENTS THE NEUTRAINING A RADIOS OF 3016.50 FEET AND A CENTRAL ANGLE OF D4 DEGREES 37 MINUTES 24 SECONDS, AN ARC. DISTANCE OF 248.32 FEET (NORTH 48 DEGREES 37 MINUTES 24 SECONDS WEST, 248.25 FEET, CHORD BEARING AND DISTANCE) TO A POINT OF REVERSE CURVE; THENCE, CONTINUING ON SAID RIGHT-OF-WAY LINE; AROUND AND ALONG A CURVE TO THE RIGHT HAVING A RADIUS OF 1485.00 FEET AND A CENTRAL ANGLE OF 24 DEGREES 57 MINUTES 55 SECONDS, AN ARC DISTANCE OF 647.05 FEET (NORTH 38 DEGREES 29 MINUTES 55 SECONDS WEST, 641.95 FEET; CHORD BEARING AND DISTANCE) TO A POINT OF TANGENCY; THENCE, CONTINUING ON SAID RIGHT-OF-WAY LINE, NORTH 26 DEGREES 00 MINUTES 59 SECONDS WEST, 845.84 FEET TO A POINT OF CURVATURE; THENCE, CONTINUING ON SAID RIGHT-OF-WAY LINE; AROUND AND ALONG A CURVE TO THE LEFT HAVING A RADIUS OF 1515.00 FEET AND A CENTRAL ANGLE OF 07 DEGREES 50 MINUTES 45 SECONDS WEST, 015TANCE OF 207.45 FEET (NORTH 29 DEGREES 56 MINUTES 21 SECONDS WEST, 07.29 FEET, CHORD BEARING AND DISTANCE) TO A POINT ON SAID CURVE; THENCE, NORTH 88 DEGREES 14 MINUTES 20 SECONDS EAST, 174.03 FEET TO A POINT OF CURVATURE; THENCE, AROUND AND ALONG A CURVE TO THE RIGHT HAVING A RADIUS OF 50.00 FEET AND A CENTRAL ANGLE OF 37 DEGREES 56 MINUTES 20 SECONDS WEST, 02.9 FEET, CHORD BEARING AND DISTANCE) TO A POINT ON SAID CURVE; THENCE, NORTH 88 DEGREES 14 MINUTES 20 SECONDS EAST, 174.03 FEET TO A POINT OF CURVATURE; THENCE, AROUND AND ALONG A CURVE TO THE RIGHT HAVING A RADIUS OF 50.00 FEET AND A CENTRAL ANGLE OF 37 DOESE AST, 32.51 FEET TO A POINT OF TANGENCY; THENCE SOUTH 53 DEGREES 49 MINUTES 10 SECONDS EAST, 228.93 FEET; THENCE SOUTH 60 DEGREES 57 MINUTES 50 SECONDS EAST, 76.40 FEET; THENCE, SOUTH 06 DEGREES 22 MINUTES 26 SECONDS EAST, 95.70 FEET; THENCE, NORTH 83 DEGREES 37 MINUTES 34 SECONDS EAST, 140.00 FEET; THENCE, NORTH 88 DEGREES 42 MINUTES 21 SECONDS EAST, 70.24 FEET; THENCE, NORTH 88 DEGREES 44 MINUTES 21 SECONDS EAST, 70.24 FEET; HENCE, NORTH 80 DEGREES 45 MINUTES 21 SECONDS EAST, 70.24 FEET; HENCE, NORTH 80

## EXHIBIT "A"

EXHIBIT "B"

CA 7° (S 7°