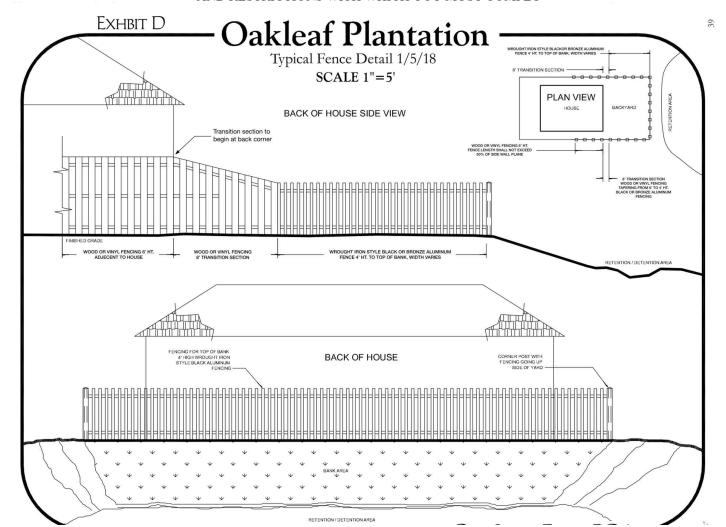

| 1. | Has Work Been Started Prior to Receiving Written ARB Approval                                                                                                                                                                                                          |                                                                                                                                          |                                                                                                                                                                                                                                                        |
|----|------------------------------------------------------------------------------------------------------------------------------------------------------------------------------------------------------------------------------------------------------------------------|------------------------------------------------------------------------------------------------------------------------------------------|--------------------------------------------------------------------------------------------------------------------------------------------------------------------------------------------------------------------------------------------------------|
|    | (1) Yes – You are now subject to a \$150.00 Late ARB Application Fee (Payment of the Late ARB Application Fee does not guarantee the fact, and denial of the modification request will result in you having to remove the unapproved modification at your own expense. |                                                                                                                                          | now subject to a \$150.00 Late ARB Application Fee (Payment of the Late ARB Application Fee does not guarantee approval after lenial of the modification request will result in you having to remove the unapproved modification at your own expense.) |
|    | (a)                                                                                                                                                                                                                                                                    | Describe                                                                                                                                 | Why Work Was Started Prior to Approval                                                                                                                                                                                                                 |
|    | (2) No                                                                                                                                                                                                                                                                 |                                                                                                                                          |                                                                                                                                                                                                                                                        |
| 2. | Lot Type (Select all that apply)                                                                                                                                                                                                                                       |                                                                                                                                          |                                                                                                                                                                                                                                                        |
|    | (a)                                                                                                                                                                                                                                                                    | Standard                                                                                                                                 | ı                                                                                                                                                                                                                                                      |
|    | (b)                                                                                                                                                                                                                                                                    | Corner                                                                                                                                   |                                                                                                                                                                                                                                                        |
|    | (c)                                                                                                                                                                                                                                                                    | Cul-de-s                                                                                                                                 | ac                                                                                                                                                                                                                                                     |
|    | (d)                                                                                                                                                                                                                                                                    | Preserve                                                                                                                                 |                                                                                                                                                                                                                                                        |
|    | (e)                                                                                                                                                                                                                                                                    | Lake                                                                                                                                     |                                                                                                                                                                                                                                                        |
| 3. | Fence Material Type                                                                                                                                                                                                                                                    |                                                                                                                                          |                                                                                                                                                                                                                                                        |
|    | (a)                                                                                                                                                                                                                                                                    | Vinyl                                                                                                                                    |                                                                                                                                                                                                                                                        |
|    |                                                                                                                                                                                                                                                                        | (i) W                                                                                                                                    | nite – 6' Tongue & Groove Style                                                                                                                                                                                                                        |
|    |                                                                                                                                                                                                                                                                        | 1.                                                                                                                                       | Lattice                                                                                                                                                                                                                                                |
|    |                                                                                                                                                                                                                                                                        |                                                                                                                                          | a. Yes                                                                                                                                                                                                                                                 |
|    |                                                                                                                                                                                                                                                                        |                                                                                                                                          | b. No                                                                                                                                                                                                                                                  |
|    |                                                                                                                                                                                                                                                                        | (ii) Ta                                                                                                                                  | n - 6' Tongue & Groove Style                                                                                                                                                                                                                           |
|    |                                                                                                                                                                                                                                                                        | 1.                                                                                                                                       | Lattice                                                                                                                                                                                                                                                |
|    |                                                                                                                                                                                                                                                                        |                                                                                                                                          | a. Yes                                                                                                                                                                                                                                                 |
|    |                                                                                                                                                                                                                                                                        |                                                                                                                                          | b. No                                                                                                                                                                                                                                                  |
|    | (b)                                                                                                                                                                                                                                                                    | Wood F                                                                                                                                   | ences- NO LONGER PERMITTED in Oakleaf East or West POA                                                                                                                                                                                                 |
|    | (c)                                                                                                                                                                                                                                                                    | Metal (Required per Exhibit D shown below) on a Lake Lot. 4' Metal an Acceptable Request Along the Rear Property Line of a Preserve Lot) |                                                                                                                                                                                                                                                        |
|    |                                                                                                                                                                                                                                                                        | (i) 4' Wrought Iron                                                                                                                      |                                                                                                                                                                                                                                                        |
|    |                                                                                                                                                                                                                                                                        | 1.                                                                                                                                       | Black                                                                                                                                                                                                                                                  |
|    |                                                                                                                                                                                                                                                                        | 2.                                                                                                                                       | Bronze                                                                                                                                                                                                                                                 |
|    |                                                                                                                                                                                                                                                                        | 3.                                                                                                                                       | Please ensure 4' metal fence is installed with enough room to use a string trimmer underneath the bottom edge.                                                                                                                                         |
| 4. | WallMea                                                                                                                                                                                                                                                                | surements                                                                                                                                |                                                                                                                                                                                                                                                        |
|    | (a)                                                                                                                                                                                                                                                                    | Left Side                                                                                                                                | e (If Facing Home from Street)                                                                                                                                                                                                                         |